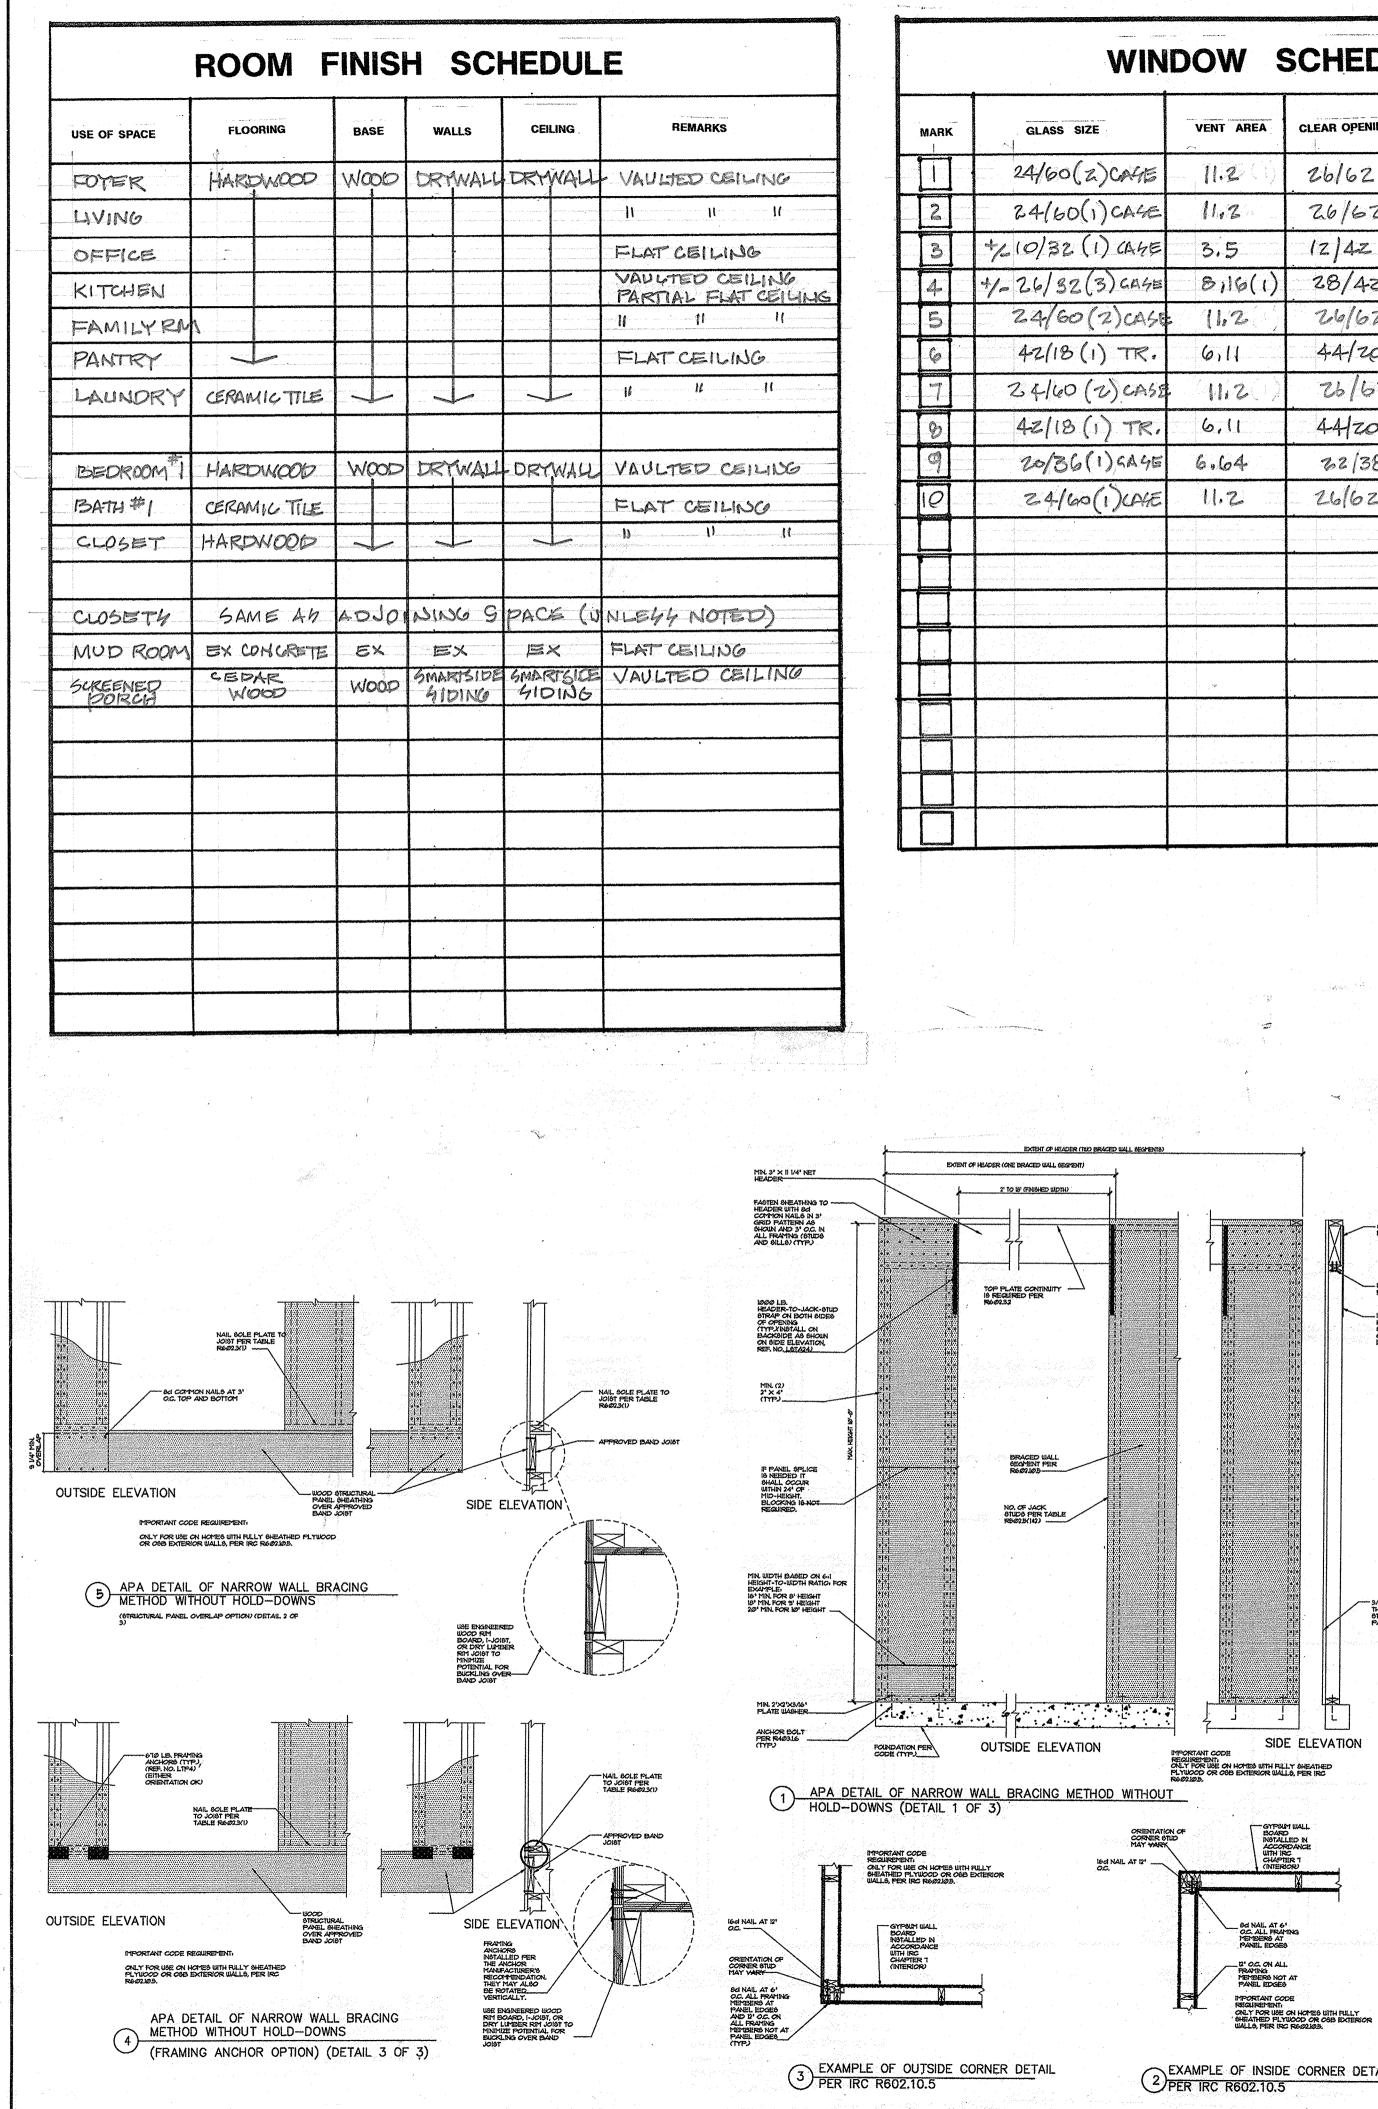

|                                                                                                                                                                                                                                                                                                                                                                                                                                                                                                                                                                                                                                                                                                     | VENT AREA                                                                                                      | CLEAR OPENING                            | REMARKS                                                                                                                                                                                                                                                                                                                                                                                                                                                                                                                                                                                                                                                                                                                                                                                                                                                                                                                                                                                                                                                                                                                                                                                                                                                                                                                                                                                                                                                                                                                                                                                                                                                                                                                                                                                                                                                                                                                                                                                                                                                                                                                              |
|-----------------------------------------------------------------------------------------------------------------------------------------------------------------------------------------------------------------------------------------------------------------------------------------------------------------------------------------------------------------------------------------------------------------------------------------------------------------------------------------------------------------------------------------------------------------------------------------------------------------------------------------------------------------------------------------------------|----------------------------------------------------------------------------------------------------------------|------------------------------------------|--------------------------------------------------------------------------------------------------------------------------------------------------------------------------------------------------------------------------------------------------------------------------------------------------------------------------------------------------------------------------------------------------------------------------------------------------------------------------------------------------------------------------------------------------------------------------------------------------------------------------------------------------------------------------------------------------------------------------------------------------------------------------------------------------------------------------------------------------------------------------------------------------------------------------------------------------------------------------------------------------------------------------------------------------------------------------------------------------------------------------------------------------------------------------------------------------------------------------------------------------------------------------------------------------------------------------------------------------------------------------------------------------------------------------------------------------------------------------------------------------------------------------------------------------------------------------------------------------------------------------------------------------------------------------------------------------------------------------------------------------------------------------------------------------------------------------------------------------------------------------------------------------------------------------------------------------------------------------------------------------------------------------------------------------------------------------------------------------------------------------------------|
| atie                                                                                                                                                                                                                                                                                                                                                                                                                                                                                                                                                                                                                                                                                                | 11.20                                                                                                          | 26/62                                    |                                                                                                                                                                                                                                                                                                                                                                                                                                                                                                                                                                                                                                                                                                                                                                                                                                                                                                                                                                                                                                                                                                                                                                                                                                                                                                                                                                                                                                                                                                                                                                                                                                                                                                                                                                                                                                                                                                                                                                                                                                                                                                                                      |
| A4E                                                                                                                                                                                                                                                                                                                                                                                                                                                                                                                                                                                                                                                                                                 | 11,20                                                                                                          | 26/62                                    |                                                                                                                                                                                                                                                                                                                                                                                                                                                                                                                                                                                                                                                                                                                                                                                                                                                                                                                                                                                                                                                                                                                                                                                                                                                                                                                                                                                                                                                                                                                                                                                                                                                                                                                                                                                                                                                                                                                                                                                                                                                                                                                                      |
| ia4e                                                                                                                                                                                                                                                                                                                                                                                                                                                                                                                                                                                                                                                                                                | 3.5                                                                                                            | 12/42                                    | DEEP TO PROVIDE 4" BACKSP                                                                                                                                                                                                                                                                                                                                                                                                                                                                                                                                                                                                                                                                                                                                                                                                                                                                                                                                                                                                                                                                                                                                                                                                                                                                                                                                                                                                                                                                                                                                                                                                                                                                                                                                                                                                                                                                                                                                                                                                                                                                                                            |
| CA48                                                                                                                                                                                                                                                                                                                                                                                                                                                                                                                                                                                                                                                                                                | 8,16(1)                                                                                                        | 28/42                                    | SAME A4 ABOVE                                                                                                                                                                                                                                                                                                                                                                                                                                                                                                                                                                                                                                                                                                                                                                                                                                                                                                                                                                                                                                                                                                                                                                                                                                                                                                                                                                                                                                                                                                                                                                                                                                                                                                                                                                                                                                                                                                                                                                                                                                                                                                                        |
| CASE                                                                                                                                                                                                                                                                                                                                                                                                                                                                                                                                                                                                                                                                                                | (1,2(4)                                                                                                        | 26/62                                    |                                                                                                                                                                                                                                                                                                                                                                                                                                                                                                                                                                                                                                                                                                                                                                                                                                                                                                                                                                                                                                                                                                                                                                                                                                                                                                                                                                                                                                                                                                                                                                                                                                                                                                                                                                                                                                                                                                                                                                                                                                                                                                                                      |
| TR.                                                                                                                                                                                                                                                                                                                                                                                                                                                                                                                                                                                                                                                                                                 | 6,11                                                                                                           | 44/20                                    | a selection de la construcción de<br>la construcción de la construcción d<br>la construcción de la construcción d                                                                                                                                                                                                                                                                                                                                                                                                                                                                                                                                                                                                                                                                                                                                                                                                                                                                                                                                                                                                                                                                                                                                                                                                                                                                                                                                                                                                                                                                                                                                                                                                                                                                                                                                                                                |
| CASE                                                                                                                                                                                                                                                                                                                                                                                                                                                                                                                                                                                                                                                                                                | (11:2(1))                                                                                                      | 26/62                                    | a fan en en fan en                                                                                                                                                                                                                                                                                                                                                                                                                                                                                                                                                                                                                                                                                                                                                                                                                                                                                                                                                                                                                                                                                                                                                                                                                                                                                                                                                                                                                                                                                                                                                                                                                                                                                                                                                                                                                                                                                                                                                                                                                                                                               |
| TR,                                                                                                                                                                                                                                                                                                                                                                                                                                                                                                                                                                                                                                                                                                 | 6,11                                                                                                           | 44/20                                    | TEMPERED GLASS                                                                                                                                                                                                                                                                                                                                                                                                                                                                                                                                                                                                                                                                                                                                                                                                                                                                                                                                                                                                                                                                                                                                                                                                                                                                                                                                                                                                                                                                                                                                                                                                                                                                                                                                                                                                                                                                                                                                                                                                                                                                                                                       |
| A45                                                                                                                                                                                                                                                                                                                                                                                                                                                                                                                                                                                                                                                                                                 | 6,64                                                                                                           | 22/38                                    |                                                                                                                                                                                                                                                                                                                                                                                                                                                                                                                                                                                                                                                                                                                                                                                                                                                                                                                                                                                                                                                                                                                                                                                                                                                                                                                                                                                                                                                                                                                                                                                                                                                                                                                                                                                                                                                                                                                                                                                                                                                                                                                                      |
| CAFE                                                                                                                                                                                                                                                                                                                                                                                                                                                                                                                                                                                                                                                                                                | 11.2                                                                                                           | 26/62                                    |                                                                                                                                                                                                                                                                                                                                                                                                                                                                                                                                                                                                                                                                                                                                                                                                                                                                                                                                                                                                                                                                                                                                                                                                                                                                                                                                                                                                                                                                                                                                                                                                                                                                                                                                                                                                                                                                                                                                                                                                                                                                                                                                      |
| n in the second s | and and an                                                                 |                                          |                                                                                                                                                                                                                                                                                                                                                                                                                                                                                                                                                                                                                                                                                                                                                                                                                                                                                                                                                                                                                                                                                                                                                                                                                                                                                                                                                                                                                                                                                                                                                                                                                                                                                                                                                                                                                                                                                                                                                                                                                                                                                                                                      |
|                                                                                                                                                                                                                                                                                                                                                                                                                                                                                                                                                                                                                                                                                                     |                                                                                                                | a an | ander and an energy of the part and an energy of the part of the<br>Independent and the part of t<br>the part of the par |
| ta<br>1995 - La Contra Carlon<br>1996 - Maria Carlona (1997)<br>1996 - Maria Carlona (1997)                                                                                                                                                                                                                                                                                                                                                                                                                                                                                                                                                                                                         |                                                                                                                | en e |                                                                                                                                                                                                                                                                                                                                                                                                                                                                                                                                                                                                                                                                                                                                                                                                                                                                                                                                                                                                                                                                                                                                                                                                                                                                                                                                                                                                                                                                                                                                                                                                                                                                                                                                                                                                                                                                                                                                                                                                                                                                                                                                      |
|                                                                                                                                                                                                                                                                                                                                                                                                                                                                                                                                                                                                                                                                                                     |                                                                                                                |                                          |                                                                                                                                                                                                                                                                                                                                                                                                                                                                                                                                                                                                                                                                                                                                                                                                                                                                                                                                                                                                                                                                                                                                                                                                                                                                                                                                                                                                                                                                                                                                                                                                                                                                                                                                                                                                                                                                                                                                                                                                                                                                                                                                      |
|                                                                                                                                                                                                                                                                                                                                                                                                                                                                                                                                                                                                                                                                                                     | 50<br>                                                                                                         |                                          |                                                                                                                                                                                                                                                                                                                                                                                                                                                                                                                                                                                                                                                                                                                                                                                                                                                                                                                                                                                                                                                                                                                                                                                                                                                                                                                                                                                                                                                                                                                                                                                                                                                                                                                                                                                                                                                                                                                                                                                                                                                                                                                                      |
|                                                                                                                                                                                                                                                                                                                                                                                                                                                                                                                                                                                                                                                                                                     | view and all the second se |                                          |                                                                                                                                                                                                                                                                                                                                                                                                                                                                                                                                                                                                                                                                                                                                                                                                                                                                                                                                                                                                                                                                                                                                                                                                                                                                                                                                                                                                                                                                                                                                                                                                                                                                                                                                                                                                                                                                                                                                                                                                                                                                                                                                      |
|                                                                                                                                                                                                                                                                                                                                                                                                                                                                                                                                                                                                                                                                                                     |                                                                                                                |                                          |                                                                                                                                                                                                                                                                                                                                                                                                                                                                                                                                                                                                                                                                                                                                                                                                                                                                                                                                                                                                                                                                                                                                                                                                                                                                                                                                                                                                                                                                                                                                                                                                                                                                                                                                                                                                                                                                                                                                                                                                                                                                                                                                      |
|                                                                                                                                                                                                                                                                                                                                                                                                                                                                                                                                                                                                                                                                                                     |                                                                                                                |                                          |                                                                                                                                                                                                                                                                                                                                                                                                                                                                                                                                                                                                                                                                                                                                                                                                                                                                                                                                                                                                                                                                                                                                                                                                                                                                                                                                                                                                                                                                                                                                                                                                                                                                                                                                                                                                                                                                                                                                                                                                                                                                                                                                      |
|                                                                                                                                                                                                                                                                                                                                                                                                                                                                                                                                                                                                                                                                                                     |                                                                                                                |                                          |                                                                                                                                                                                                                                                                                                                                                                                                                                                                                                                                                                                                                                                                                                                                                                                                                                                                                                                                                                                                                                                                                                                                                                                                                                                                                                                                                                                                                                                                                                                                                                                                                                                                                                                                                                                                                                                                                                                                                                                                                                                                                                                                      |