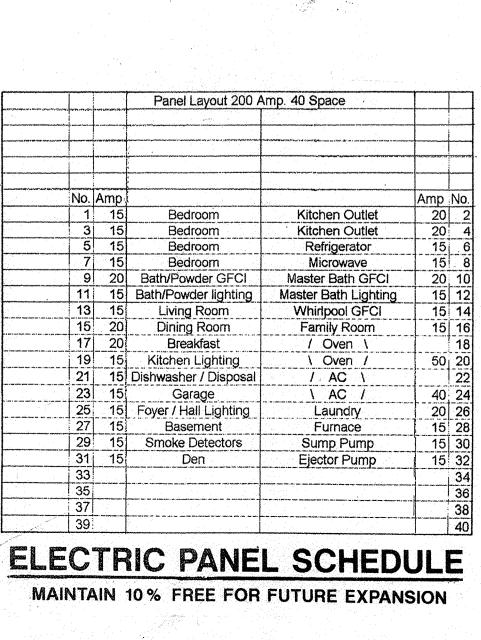

, VENT               | sheet number:    |
|                      | RADON DIAGRAM                                 |                                     | 4 6 ofto         |

|        | LIVE LOAD        |
|--------|------------------|
| i da A | 20               |
|        | 10               |
| ;      | 40               |
|        | 60               |
|        | 40               |
| •      | 200 <sup>i</sup> |
|        | 50 <sup>i</sup>  |
|        | 50ª              |
| IS     | 40               |
|        | <b>30</b>        |
|        | <b>40°</b>       |

Attics with limited storage

uardrails and handrails

uardrails in-fill component

assenger vehicle garages

Bedroom

Garage

Den

**Attics** without storage

xterior balconies

rire escapes

#### MIN. UNIFORMLY DISTRIBUTED LIVE LOADS



C