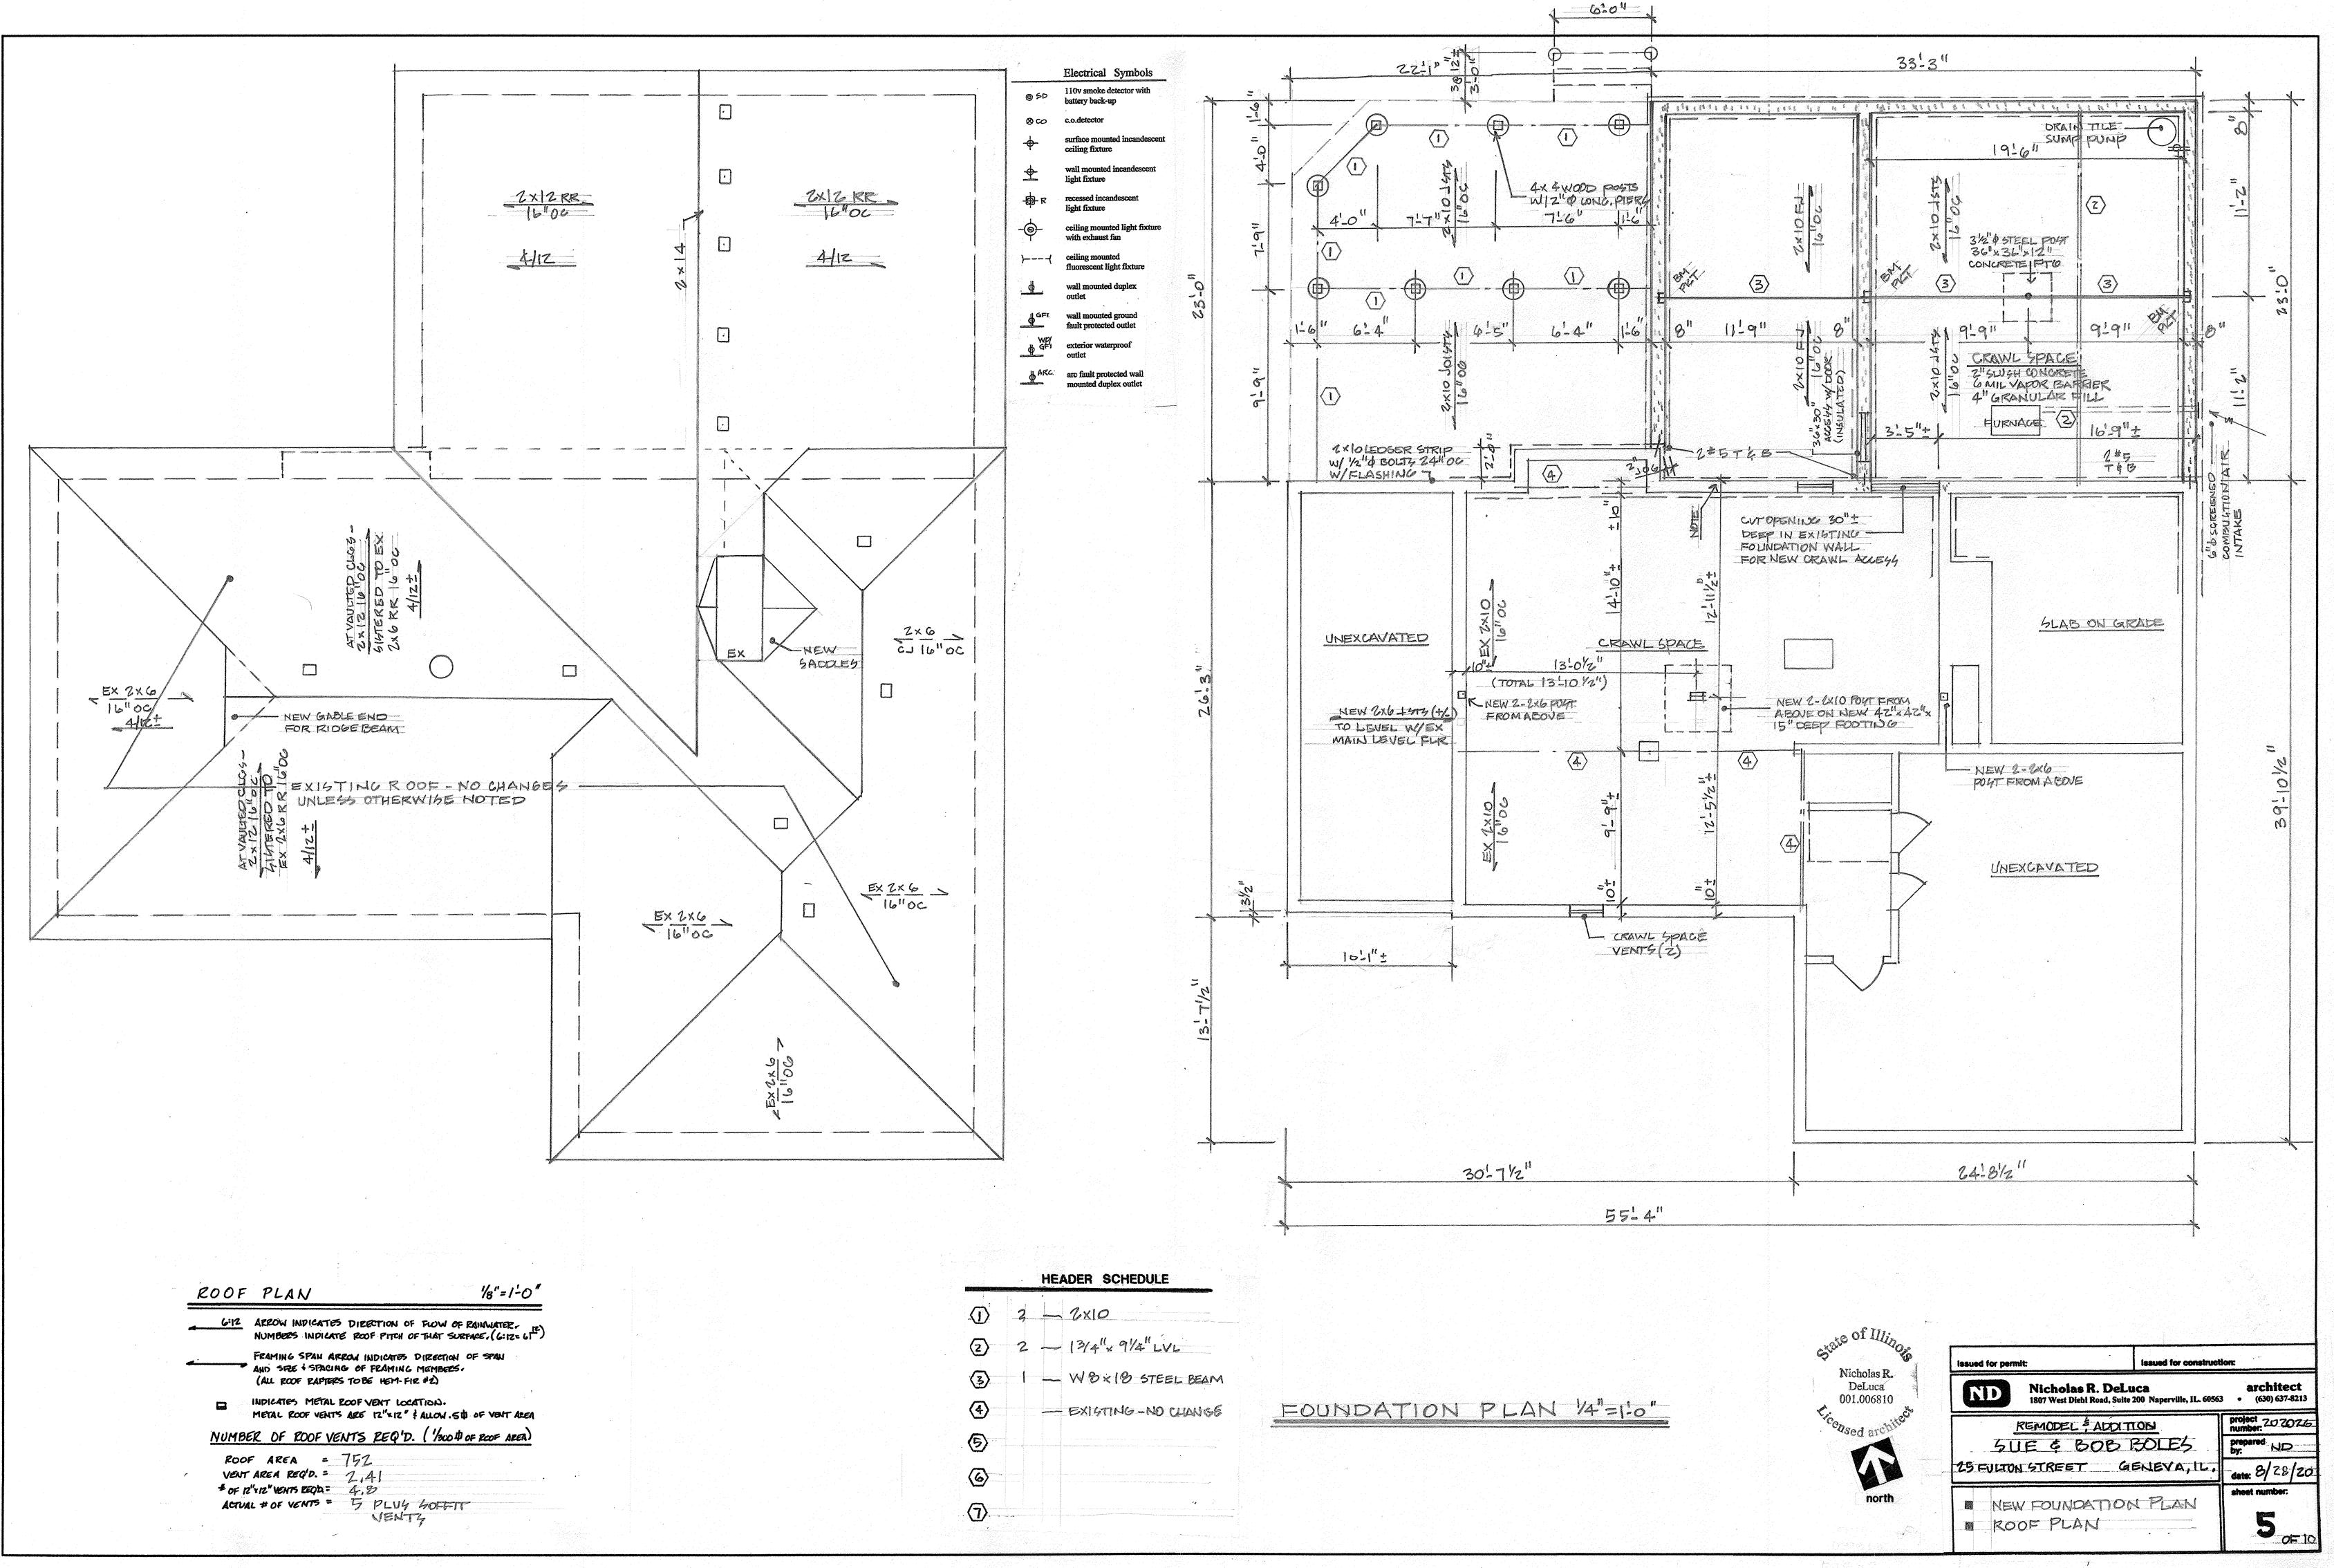

# Schedule of Drawings

- 1. Exterior elevations, Building codes
- 2. Exterior elevations
- 3. Main/Lower Level Floor Plan, Upper Level Floor Plan--Architectural
- 4. Main/Lower Level Floor Plan, Upper Level Floor Plan—Electrical/Structural
- 5. Foundation Floor Plan, Roof Plan
- 6. Schedules, Radon drawing, Wall Bracing Details, General notes, Miscellaneous details
- 7. Wall sections, Plumbing isometrics, Wood Deck Details
- 8. Existing-- Exterior Elevations
- 9. Existing-- Main/Lower Level Floor Plan, Upper Level Floor Plan
- 10. Existing-- Foundation Floor Plan, Roof Plan

UPPER LEVEL FLOOR PLAN 14"=1-0" 8-0"CEILING HT.

smoke development factor of under 400.

| HEADER SCHEDU      | <u>JLE</u> |            |               |
|--------------------|------------|------------|---------------|
| 1) 2 - 2×10        |            |            |               |
| 2 2 ~ 13/4" * 9/4" | LVL        |            |               |
| 3 1 - W8×185       | TEEL BEAM  |            |               |
| (4) - EX14TING-1   | no change  | =OUNDATION | J PLAN 1/4"=1 |
| 5                  |            |            |               |
|                    |            |            |               |
| 0                  |            |            |               |