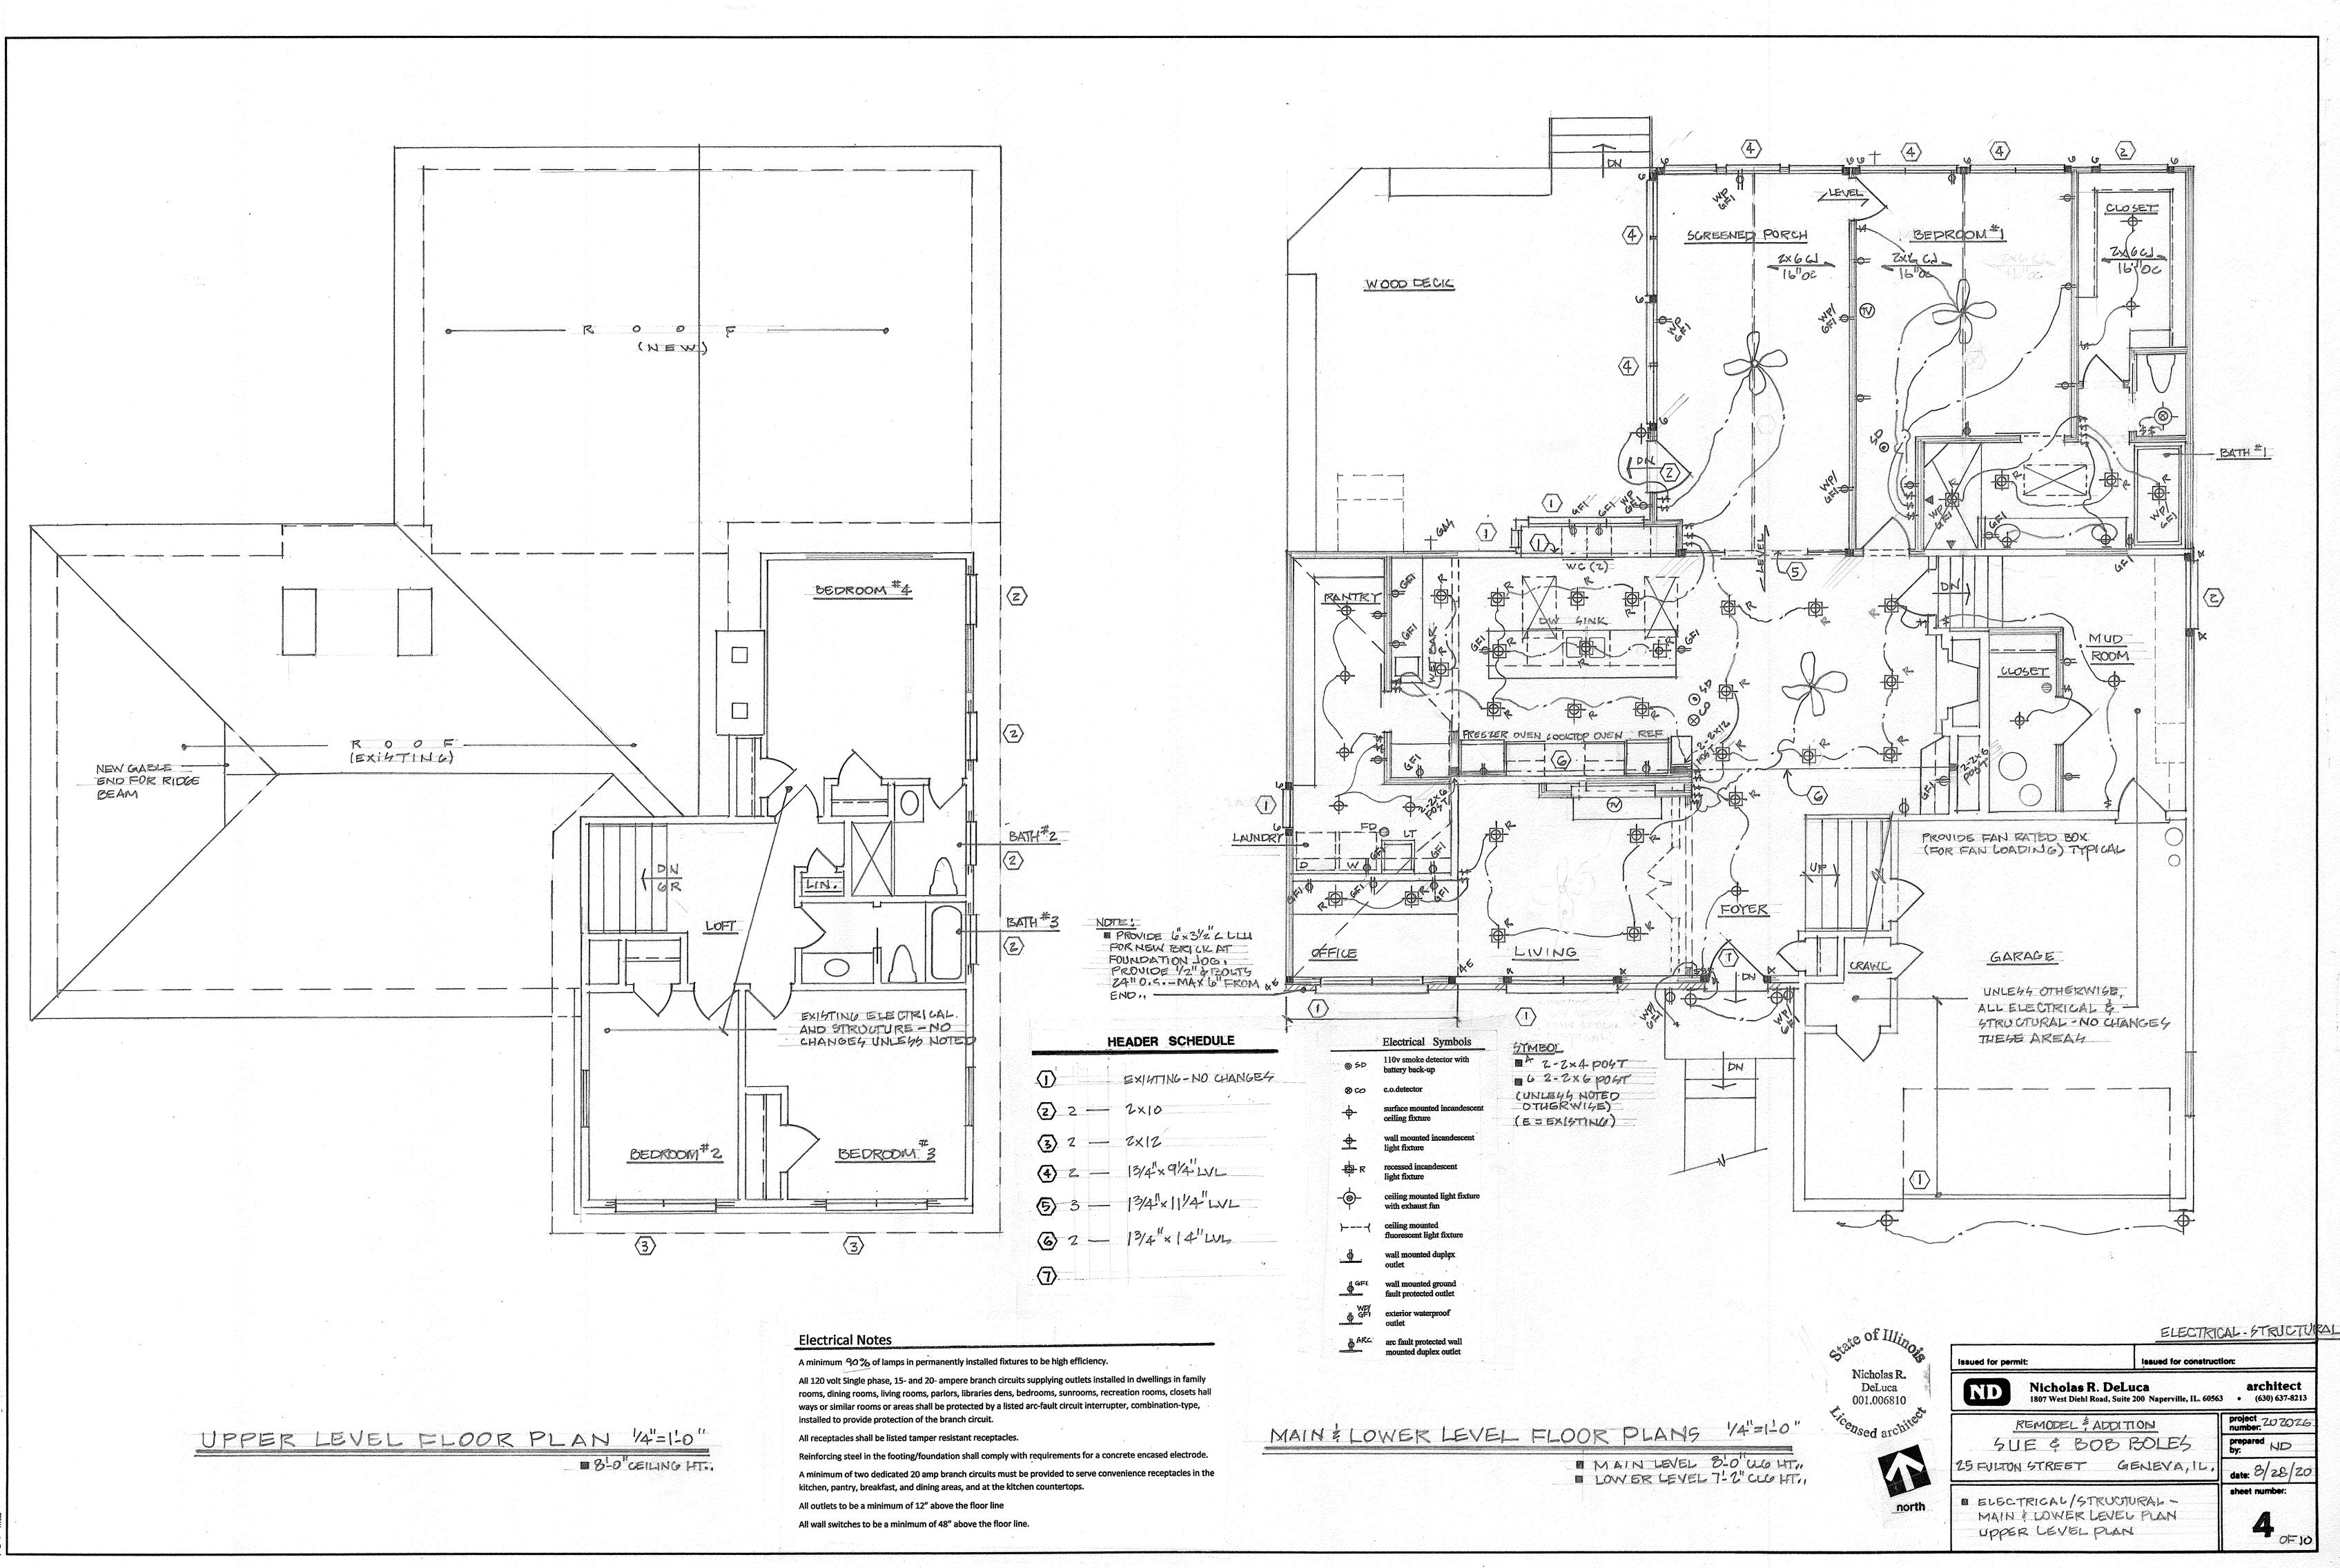

# Schedule of Drawings

- 1. Exterior elevations, Building codes
- 2. Exterior elevations
- 3. Main/Lower Level Floor Plan, Upper Level Floor Plan--Architectural
- 4. Main/Lower Level Floor Plan, Upper Level Floor Plan—Electrical/Structural
- 5. Foundation Floor Plan, Roof Plan
- 6. Schedules, Radon drawing, Wall Bracing Details, General notes, Miscellaneous details
- 7. Wall sections, Plumbing isometrics, Wood Deck Details
- 8. Existing-- Exterior Elevations
- 9. Existing-- Main/Lower Level Floor Plan, Upper Level Floor Plan
- 10. Existing-- Foundation Floor Plan, Roof Plan

UPPER LEVEL FLOOR PLAN 14"=1-0" 8-0"CEILING HT.

smoke development factor of under 400.

| HEADER SCHEDU      | <u>JLE</u> |            |               |
|--------------------|------------|------------|---------------|
| 1) 2 - 2×10        |            |            |               |
| 2 2 ~ 13/4" * 9/4" | LVL        |            |               |
| 3 1 - W8×185       | TEEL BEAM  |            |               |
| (4) - EX14TING-1   | no change  | =OUNDATION | J PLAN 1/4"=1 |
| 5                  |            |            |               |
|                    |            |            |               |
| 0                  |            |            |               |