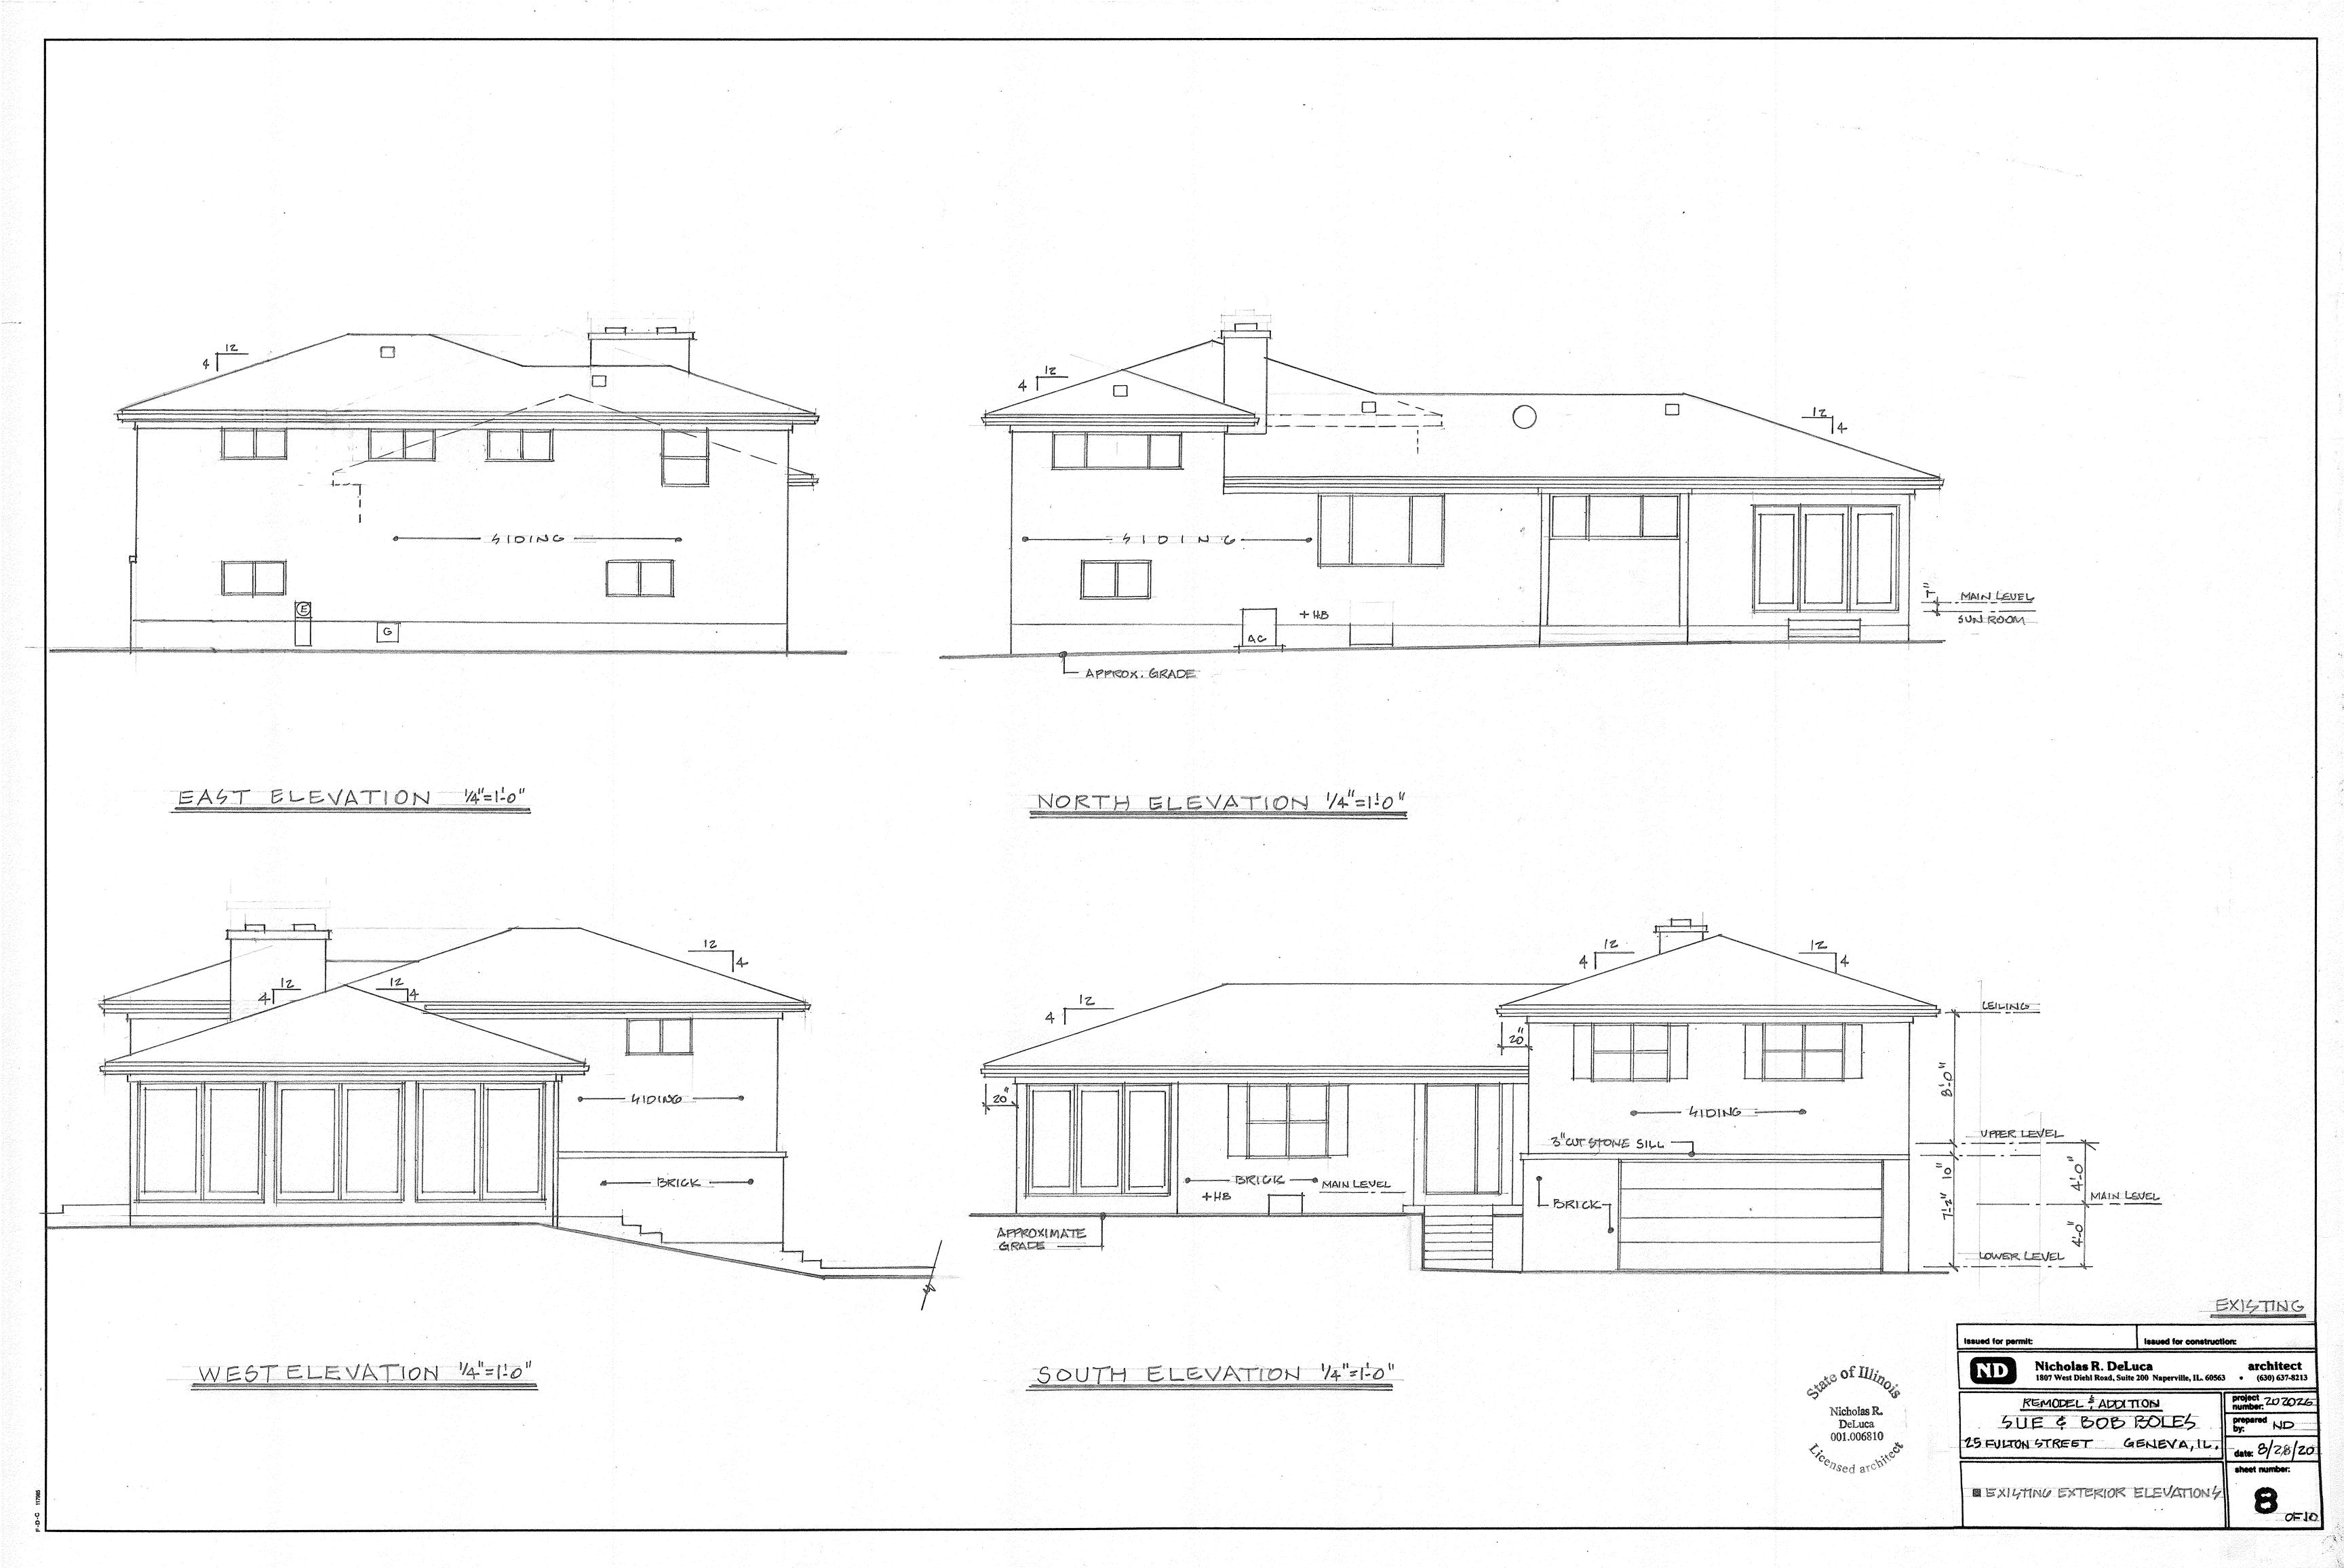

# Schedule of Drawings

- 1. Exterior elevations, Building codes
- 2. Exterior elevations
- 3. Main/Lower Level Floor Plan, Upper Level Floor Plan--Architectural
- 4. Main/Lower Level Floor Plan, Upper Level Floor Plan—Electrical/Structural
- 5. Foundation Floor Plan, Roof Plan
- 6. Schedules, Radon drawing, Wall Bracing Details, General notes, Miscellaneous details
- 7. Wall sections, Plumbing isometrics, Wood Deck Details
- 8. Existing-- Exterior Elevations
- 9. Existing-- Main/Lower Level Floor Plan, Upper Level Floor Plan
- 10. Existing-- Foundation Floor Plan, Roof Plan