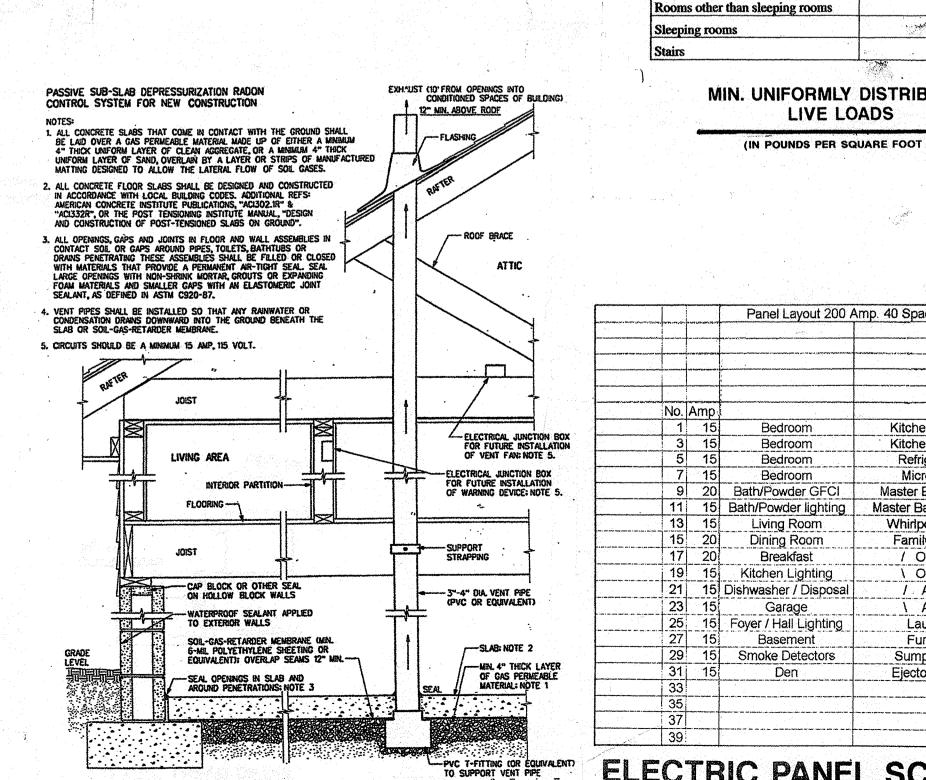

|                                                                                                                                                                                                                                                                                                                                                       |

- SHEATHING FILLER F - IGd SINKER NAILS IN 2 ROUS • 3' O.C. -1000 LB. HEADER-TO-JACK-STUD STRAP ON BOTH SIDES OF OPENING (REF, NO. 147424) 



EXAMPLE OF INSIDE CORNER DETAIL



|                      |       | •                                                                                                                                                                                                                                                                                                                                                                                                                                                                                                                                                                                                                                                                                                                                          |        |        |        | terre a succession an