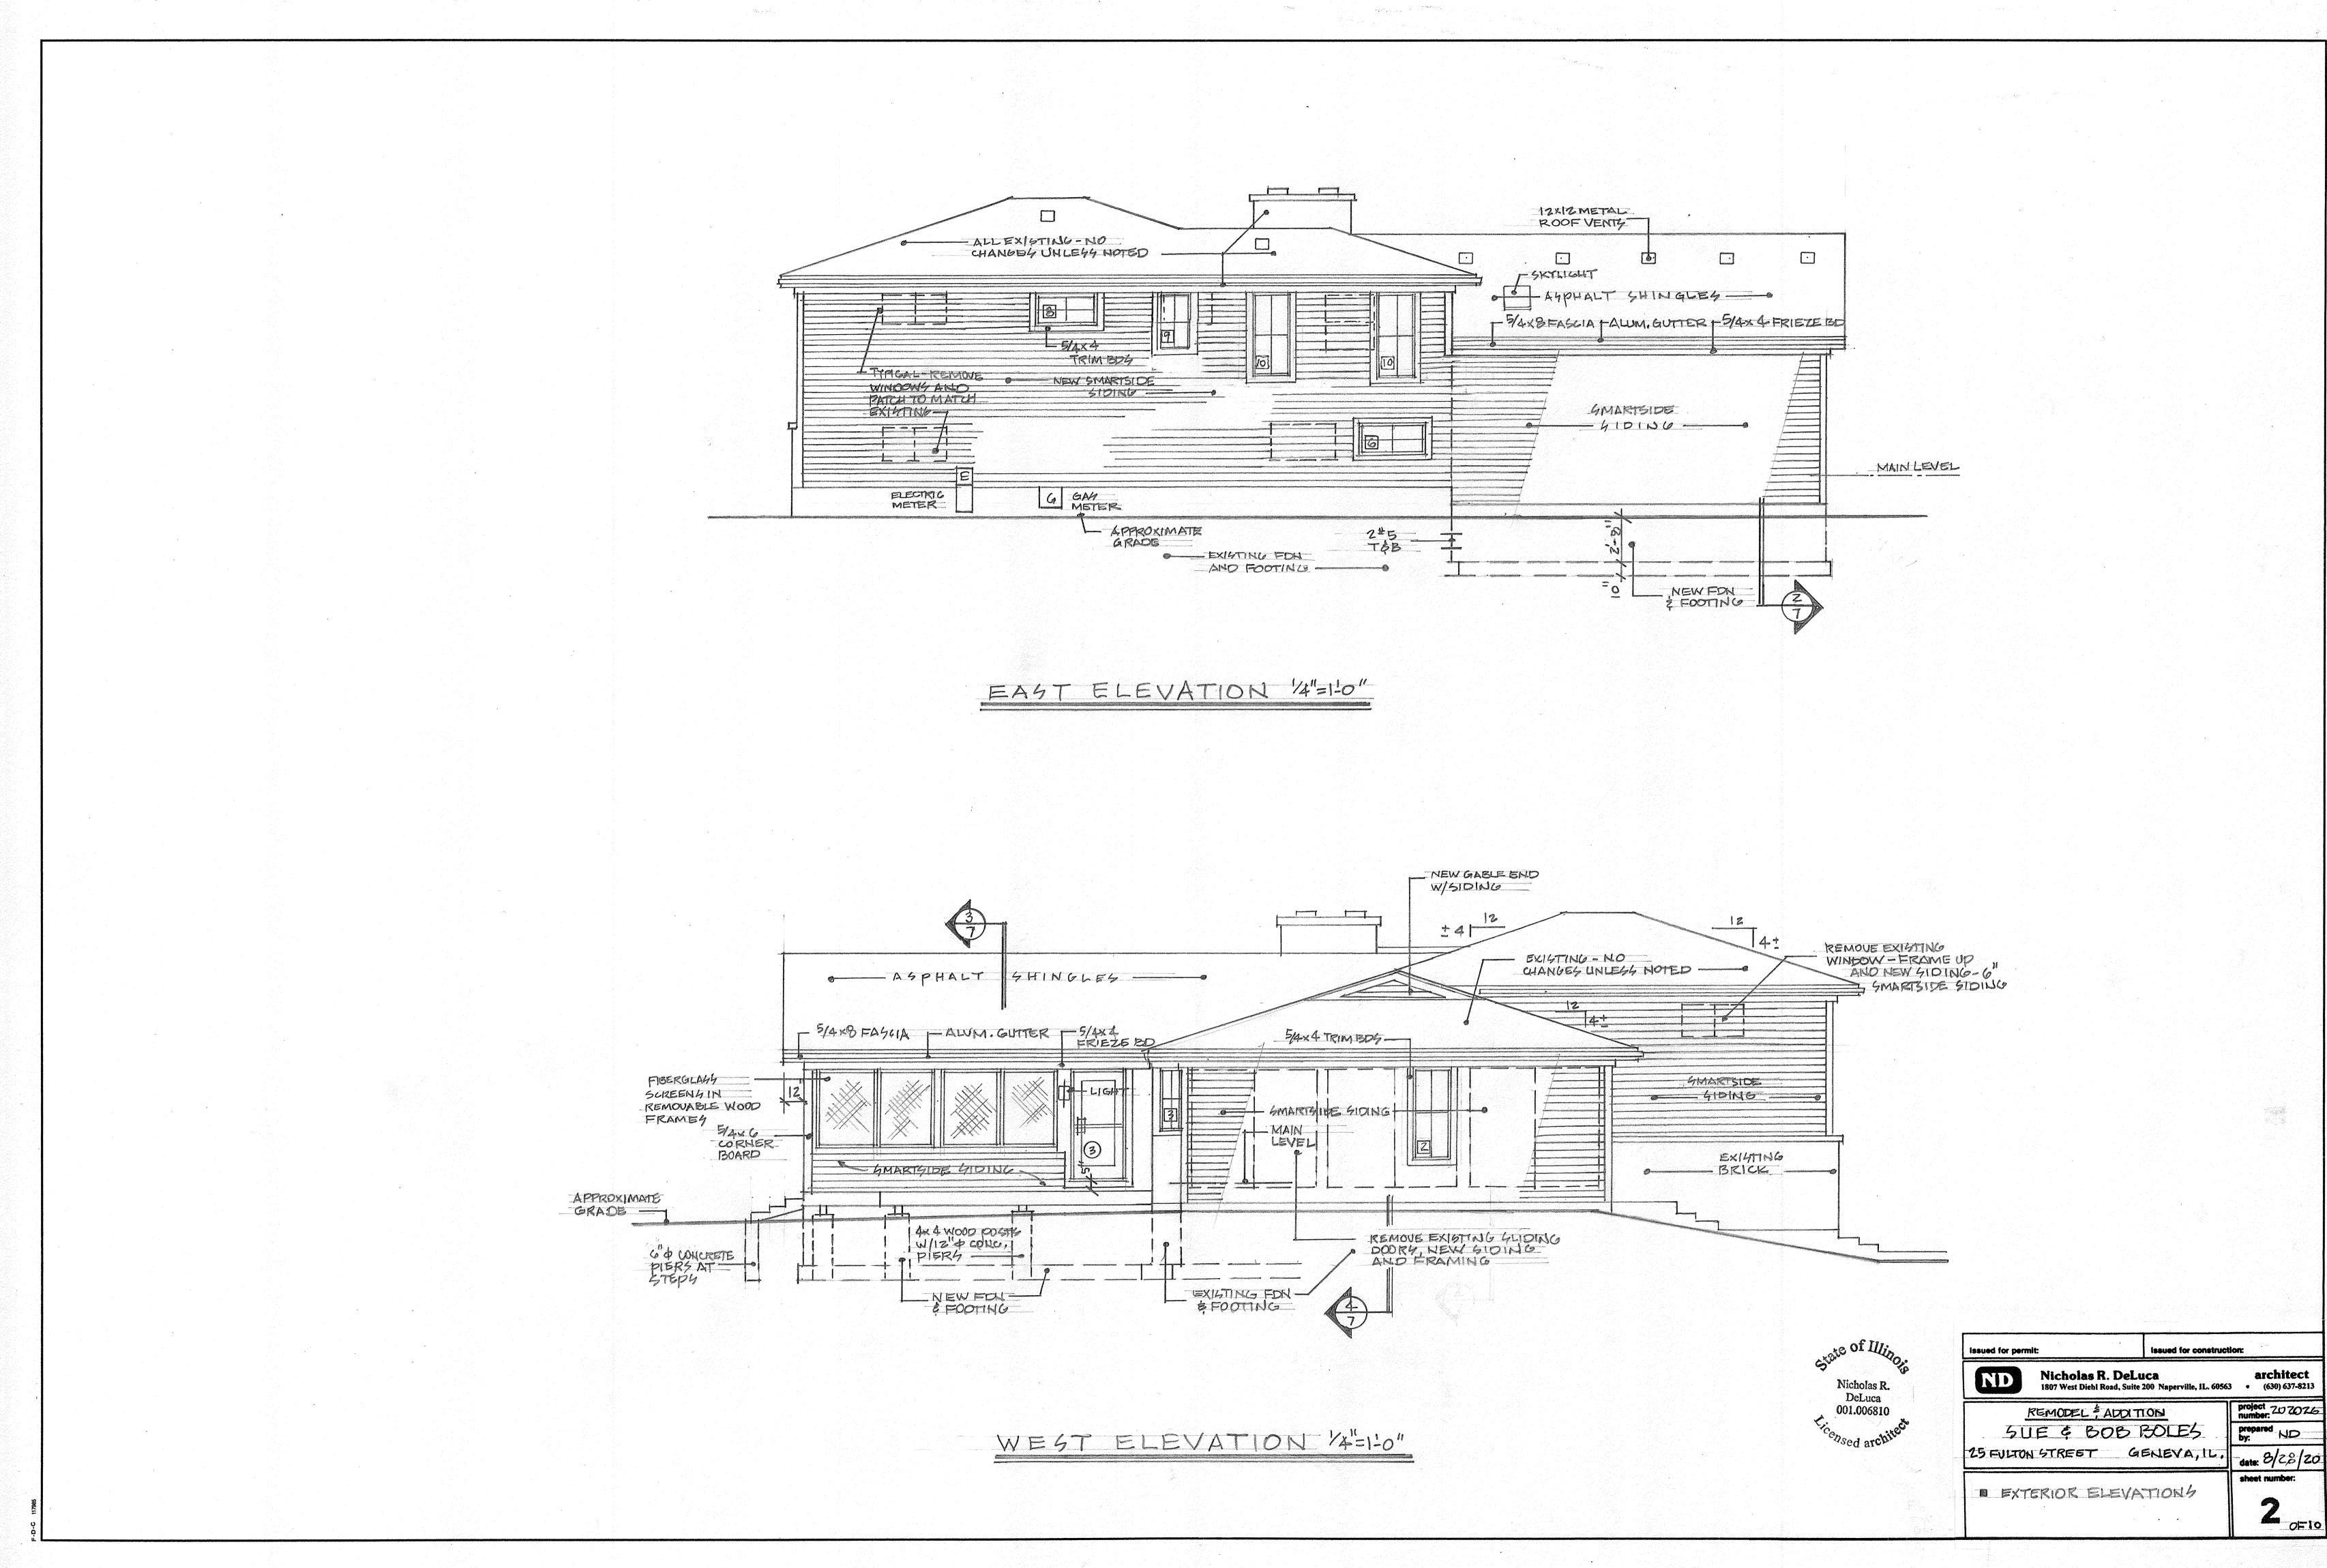

# Schedule of Drawings

- 1. Exterior elevations, Building codes
- 2. Exterior elevations
- 3. Main/Lower Level Floor Plan, Upper Level Floor Plan--Architectural
- 4. Main/Lower Level Floor Plan, Upper Level Floor Plan—Electrical/Structural
- 5. Foundation Floor Plan, Roof Plan
- 6. Schedules, Radon drawing, Wall Bracing Details, General notes, Miscellaneous details
- 7. Wall sections, Plumbing isometrics, Wood Deck Details
- 8. Existing-- Exterior Elevations
- 9. Existing-- Main/Lower Level Floor Plan, Upper Level Floor Plan
- 10. Existing-- Foundation Floor Plan, Roof Plan