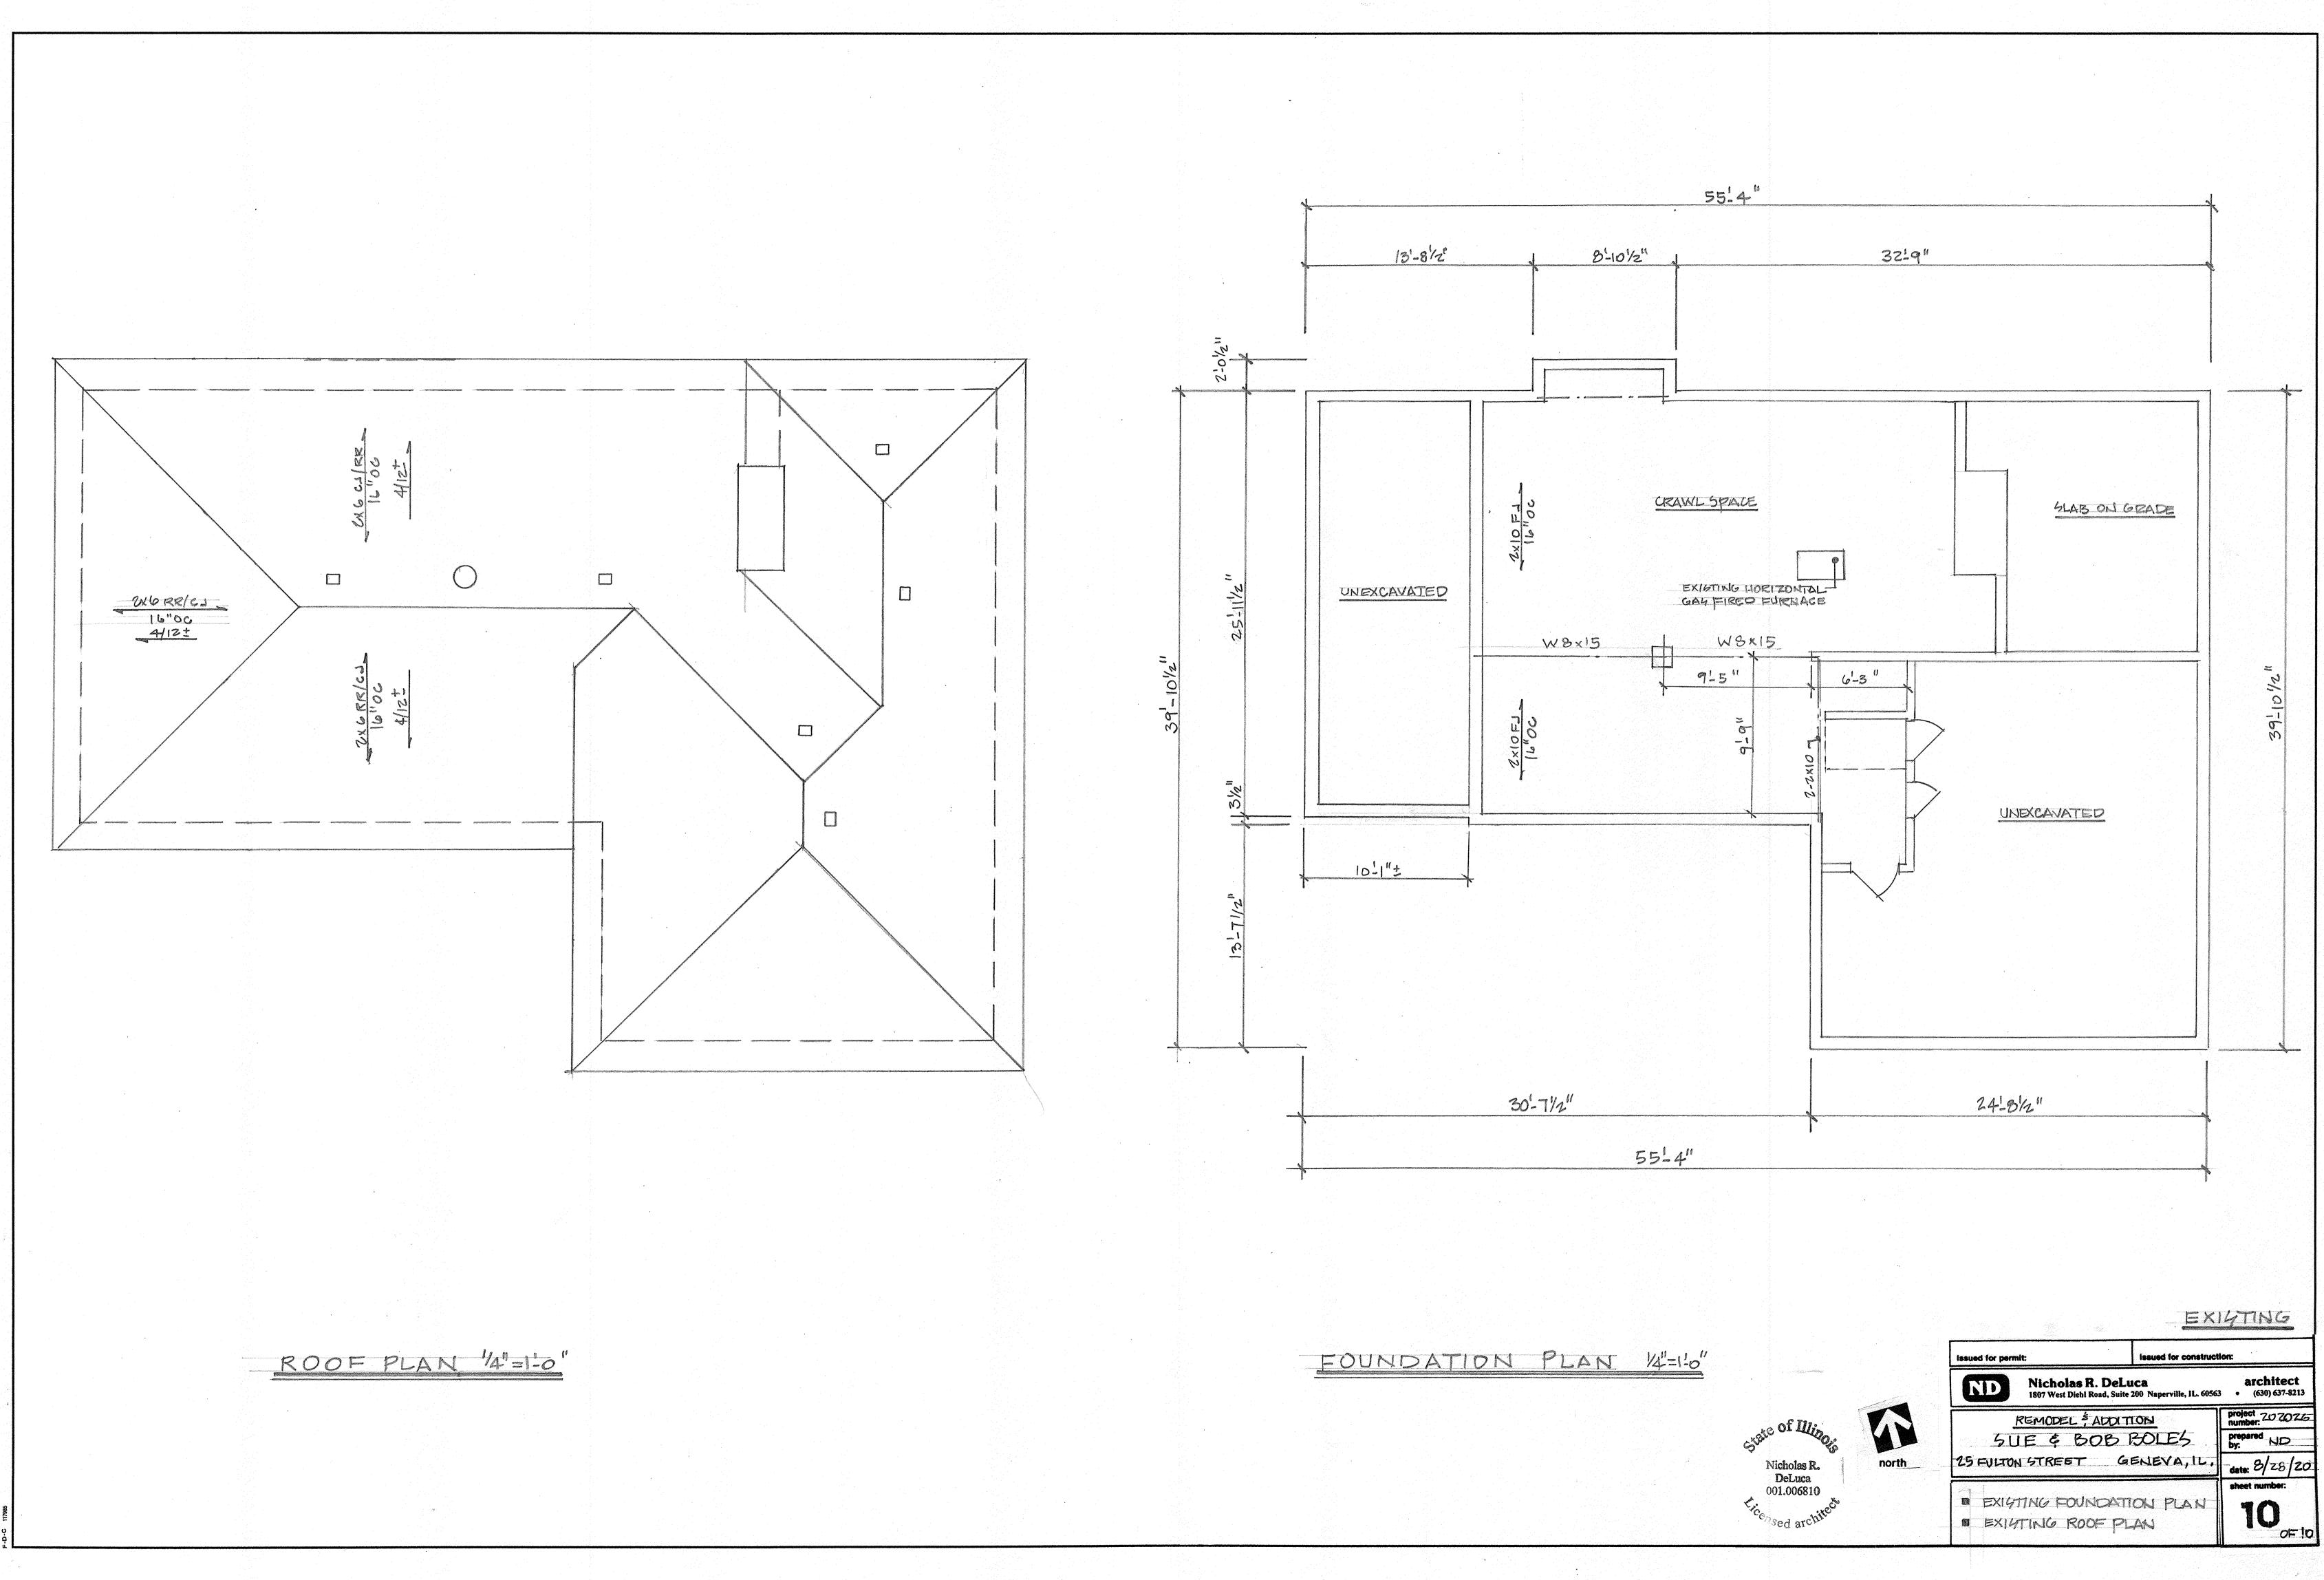

# Schedule of Drawings

- 1. Exterior elevations, Building codes
- 2. Exterior elevations
- 3. Main/Lower Level Floor Plan, Upper Level Floor Plan--Architectural
- 4. Main/Lower Level Floor Plan, Upper Level Floor Plan—Electrical/Structural
- 5. Foundation Floor Plan, Roof Plan
- 6. Schedules, Radon drawing, Wall Bracing Details, General notes, Miscellaneous details
- 7. Wall sections, Plumbing isometrics, Wood Deck Details
- 8. Existing-- Exterior Elevations
- 9. Existing-- Main/Lower Level Floor Plan, Upper Level Floor Plan
- 10. Existing-- Foundation Floor Plan, Roof Plan

UPPER LEVEL FLOOR PLAN 14"=1-0" 8-0"CEILING HT.

smoke development factor of under 400.

| HEADER SCHEDU      | <u>JLE</u> |            |               |
|--------------------|------------|------------|---------------|
| 1) 2 - 2×10        |            |            |               |
| 2 2 ~ 13/4" * 9/4" | LVL        |            |               |
| 3 1 - W8×185       | TEEL BEAM  |            |               |
| (4) - EX14TING-1   | no change  | =OUNDATION | J PLAN 1/4"=1 |
| 5                  |            |            |               |
|                    |            |            |               |
| 0                  |            |            |               |