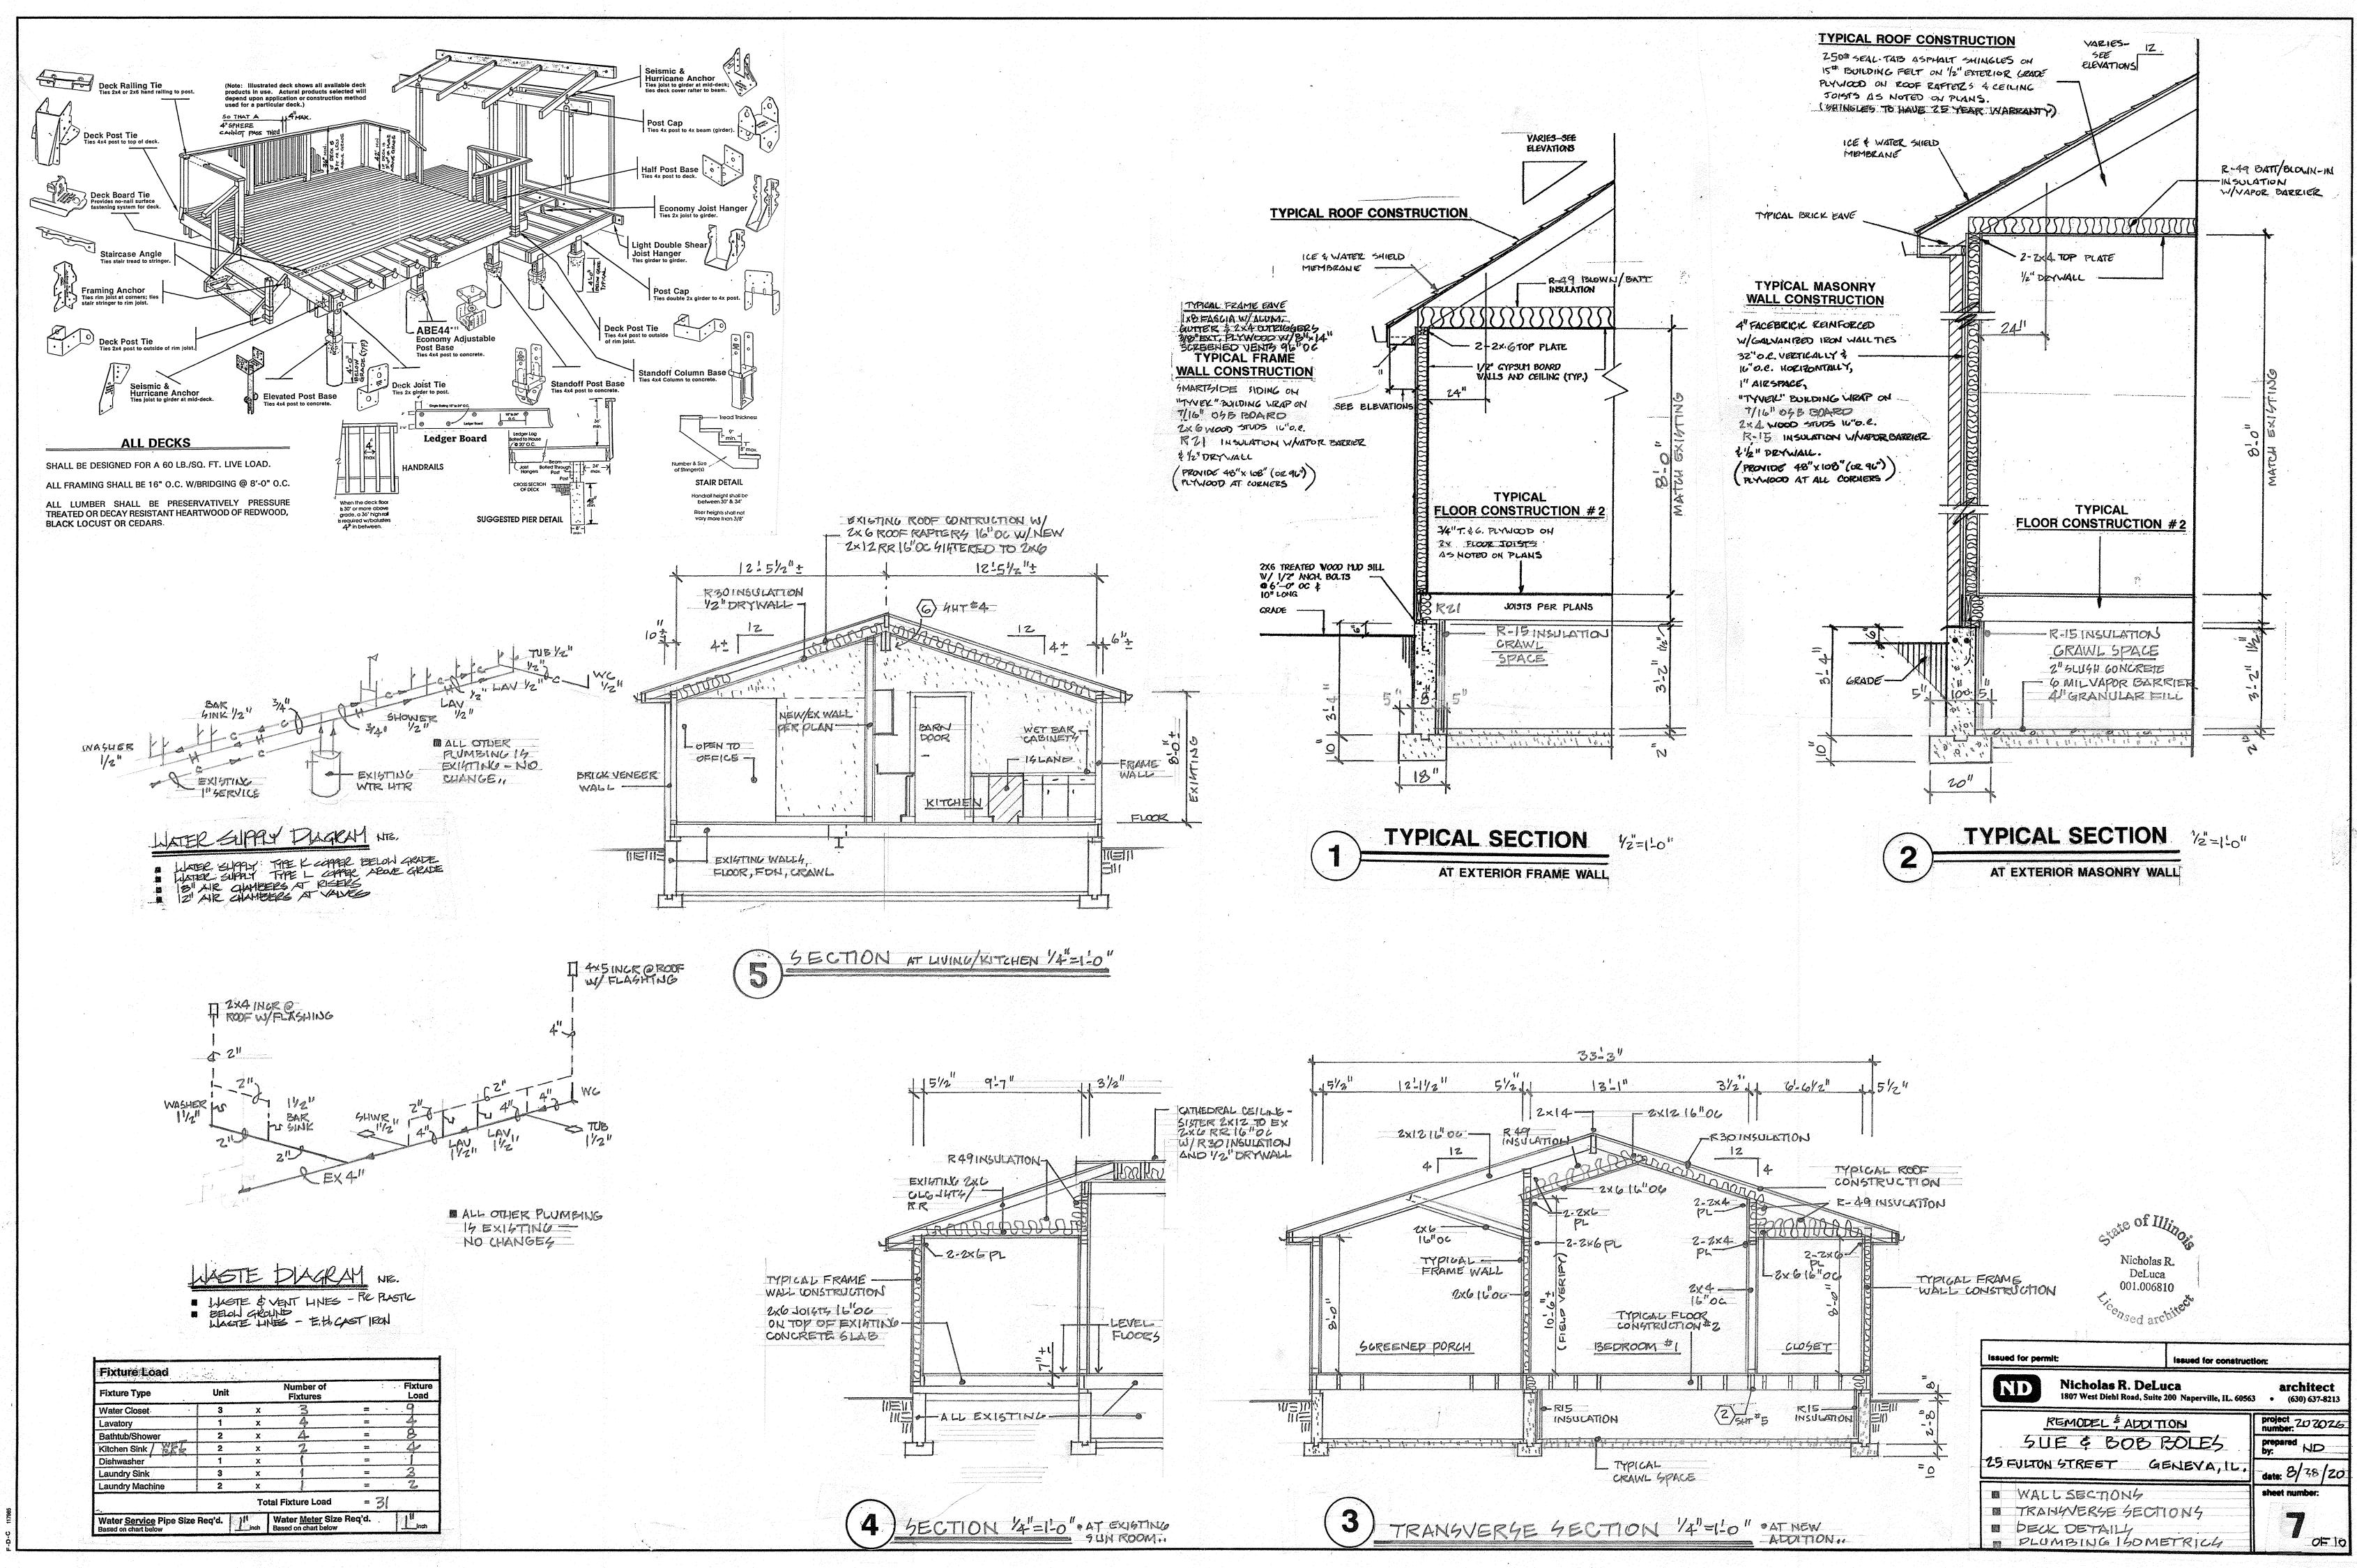

# Schedule of Drawings

- 1. Exterior elevations, Building codes
- 2. Exterior elevations
- 3. Main/Lower Level Floor Plan, Upper Level Floor Plan--Architectural
- 4. Main/Lower Level Floor Plan, Upper Level Floor Plan—Electrical/Structural
- 5. Foundation Floor Plan, Roof Plan
- 6. Schedules, Radon drawing, Wall Bracing Details, General notes, Miscellaneous details
- 7. Wall sections, Plumbing isometrics, Wood Deck Details
- 8. Existing-- Exterior Elevations
- 9. Existing-- Main/Lower Level Floor Plan, Upper Level Floor Plan
- 10. Existing-- Foundation Floor Plan, Roof Plan