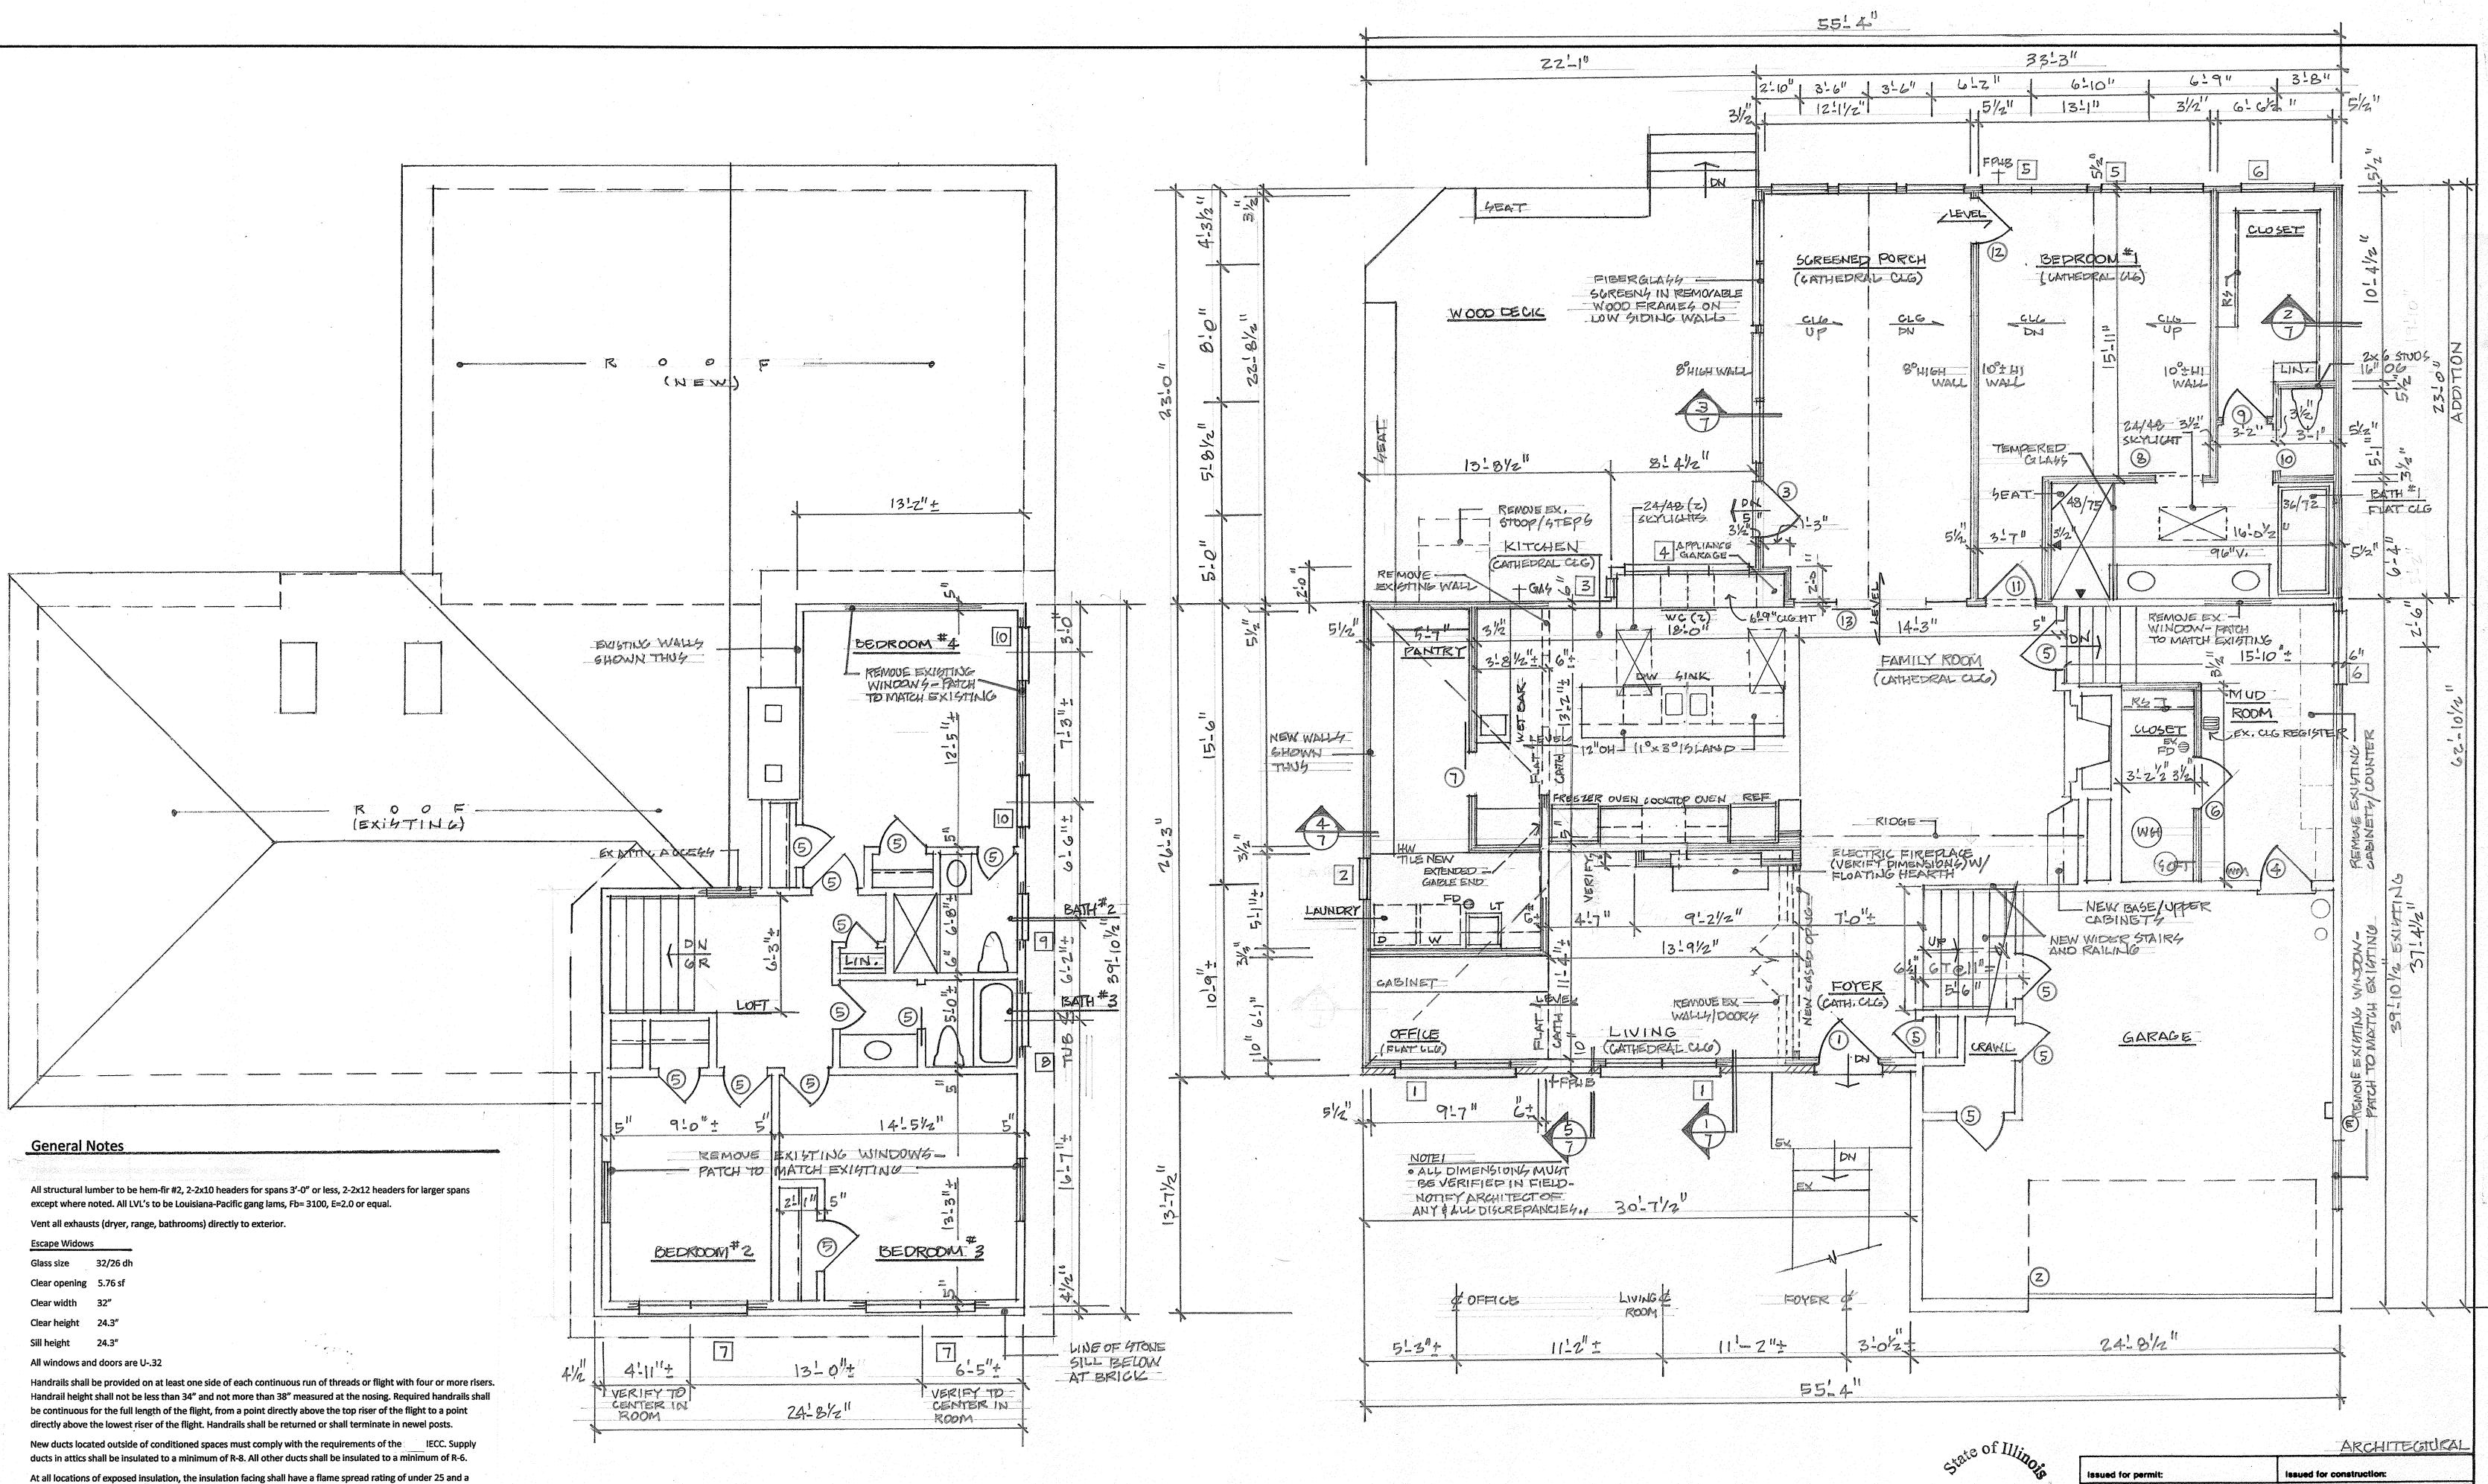

# Schedule of Drawings

- 1. Exterior elevations, Building codes
- 2. Exterior elevations
- 3. Main/Lower Level Floor Plan, Upper Level Floor Plan--Architectural
- 4. Main/Lower Level Floor Plan, Upper Level Floor Plan—Electrical/Structural
- 5. Foundation Floor Plan, Roof Plan
- 6. Schedules, Radon drawing, Wall Bracing Details, General notes, Miscellaneous details
- 7. Wall sections, Plumbing isometrics, Wood Deck Details
- 8. Existing-- Exterior Elevations
- 9. Existing-- Main/Lower Level Floor Plan, Upper Level Floor Plan
- 10. Existing-- Foundation Floor Plan, Roof Plan

UPPER LEVEL FLOOR PLAN 14"=1-0" 8-0"CEILING HT.

smoke development factor of under 400.

| HEADER SCHEDU      | <u>JLE</u> |            |               |
|--------------------|------------|------------|---------------|
| 1) 2 - 2×10        |            |            |               |
| 2 2 ~ 13/4" * 9/4" | LVL        |            |               |
| 3 1 - W8×185       | TEEL BEAM  |            |               |
| (4) - EX14TING-1   | no change  | =OUNDATION | J PLAN 1/4"=1 |
| 5                  |            |            |               |
|                    |            |            |               |
| 0                  |            |            |               |