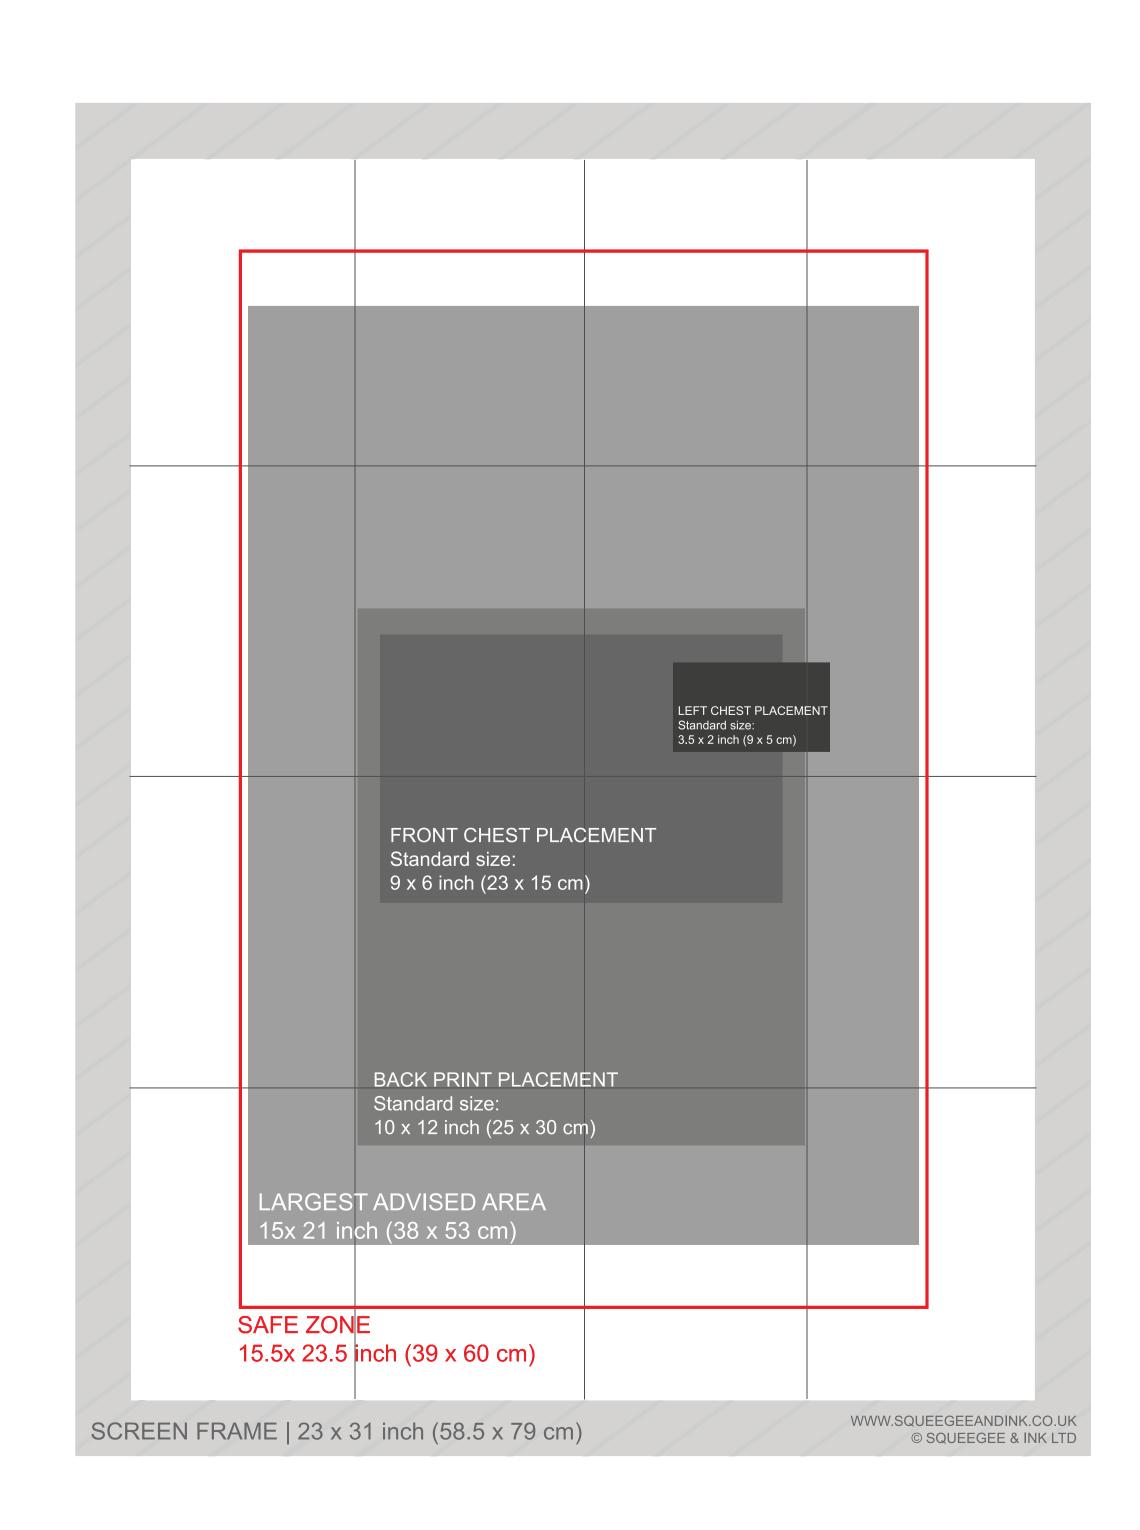

rtwork to the screen template. Make sure this is to scale and 100% black. Text must be outlined and images must be fully embedded.

# STEP 3

Save this template as your name and order number e.g. Sammy Brown 1583.pdf

51 LPI

Email the saved file to expose@squeegeeandink.co.uk

# WWW.SQUEEGEEANDINK.CO.UK SCREEN FRAME | 23 x 31 inch (58.5 x 79 cm) © SQUEEGEE & INK LTD

## EXAMPLE

# YOUR COMPLETED ARTWORK SHOULD LOOK LIKE THIS ORDER DETAILS FILLED IN LARGE SCREEN NAME: SAMMY BROWN ORDER NUMBER: 1583 MESH COUNT: 43t $\bigoplus$ $\bigoplus$ IMAGE IS FULLY EMBEDDED 100% BLACK IMAGE IS TO SCALE AND FITS WITHIN SAFE ZONE TEXT IS OUTLINED WWW.SQUEEGEEANDINK.CO.UK © SQUEEGEE & INK LTD SCREEN FRAME | 23 x 31 inch (58.5 x 79 cm)

### LARGE SCREEN TEMPLATE 23 x 31 inch (58.5 x 79 cm) SIZE REFERENCE



## TECHNICAL DETAILS

Please use this information for halftone, raster and vector images. These illustrations are not to scale and are for reference only.

## VECTOR IMAGES



## RASTER IMAGES