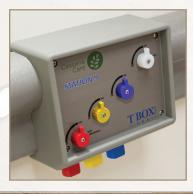

## T Box Solution Delivery System

- Advanced manifold and bumper railing design simplifies solutions connections, minimizing
- Modular system with surface-mounting capability eliminates the need for additional cabinets or
- Sleek and efficient design promotes space savings
- Organized loop line management facilitated by clip and bumper railing features enhances system efficiency and streamlines installation
- Isolated drain and fluid distribution manifold reduce cross-contamination and offers easy disinfection
- Durable and cleanable surfaces promotes system longevity and hygiene
- Suitable for new construction or renovation projects, saves time and installation costs
- Available in beige, grey and brown finishes
- RO System can be disinfected using hot water or chemical disinfection
- · Patent and copyright protected