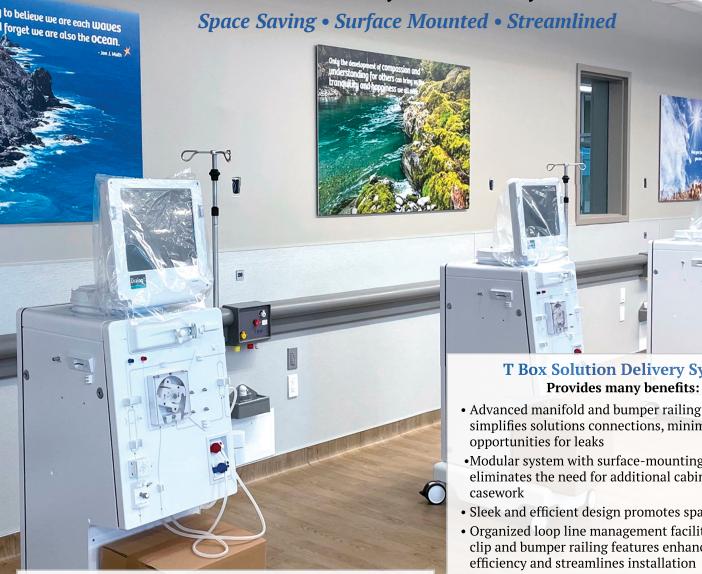

## **Dialysis Environment**

The sleek modular system from T Box USA enhances the dialysis environment with its minimalistic design, which promotes safety by providing a spacious environment for both staff and patients, and facilitates effective infection prevention and disinfection processes.

## T Box Solution Delivery System

- Advanced manifold and bumper railing design simplifies solutions connections, minimizing
- Modular system with surface-mounting capability eliminates the need for additional cabinets or
- Sleek and efficient design promotes space savings
- Organized loop line management facilitated by clip and bumper railing features enhances system efficiency and streamlines installation
- Isolated drain and fluid distribution manifold reduce cross-contamination and offers easy disinfection
- Durable and cleanable surfaces promotes system longevity and hygiene
- Suitable for new construction or renovation projects, saves time and installation costs
- Available in beige, grey and brown finishes
- RO System can be disinfected using hot water or chemical disinfection
- · Patent and copyright protected